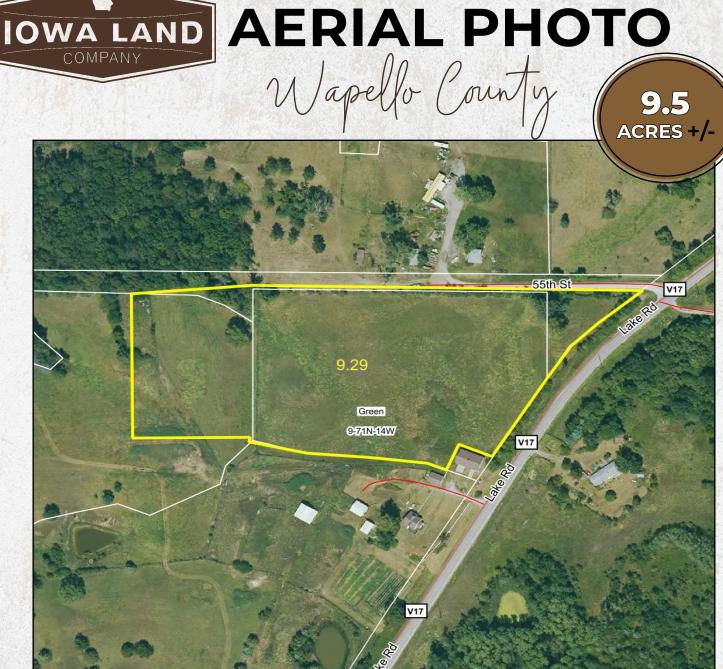

# PROPERTY FOR SALE

Wapello County

**9.5** ACRES +/-

#### **PROPERTY DESCRIPTION**

PRICE: \$115,000

This 9.5 +/- acres located just 3 miles south of Ottumwa's City Limits off paved road. This hard-to-find acreage has beautiful sunsets, rolling hills and plenty of room to build that shop, man cave or dream home. This one wont last long! A survey will be done, acres and lines are approximate.

## Legal Description:

Section 9-71N-14W

#### Location:

From Ottumwa, Iowa and the corner of Lake Road and Bluegrass Road head south on Lake Road. Go south 2.65 miles and the farm is on your right (West side of Lake Road). 67 miles to Iowa City, 72 miles to Des Moines, 171 miles to Kansas City.