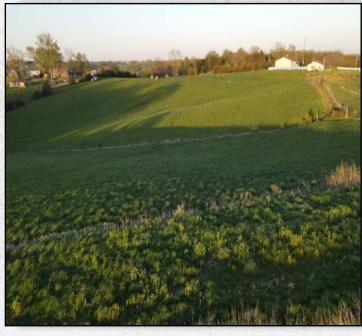

# PROPERTY PHOTOS

Wapello County

**9.5** ACRES +/-

#### **PROPERTY DESCRIPTION**

PRICE: \$115,000

This 9.5 +/- acres located just 3 miles south of Ottumwa's City Limits off paved road. This hard-to-find acreage has beautiful sunsets, rolling hills and plenty of room to build that shop, man cave or dream home. This one wont last long! A survey will be done, acres and lines are approximate.