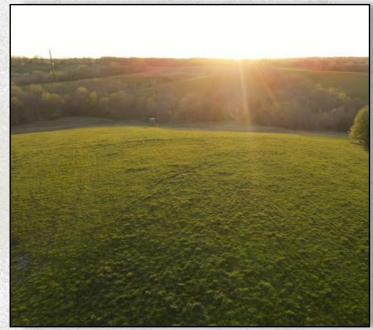

# PROPERTY PHOTOS

Wapello County

**9.5** ACRES +/-

#### **PROPERTY DESCRIPTION**

PRICE: \$115,000

This 9.5 +/- acres located just 3 miles south of Ottumwa's City Limits off paved road. This hard-to-find acreage has beautiful sunsets, rolling hills and plenty of room to build that shop, man cave or dream home. This one wont last long! A survey will be done, acres and lines are approximate.