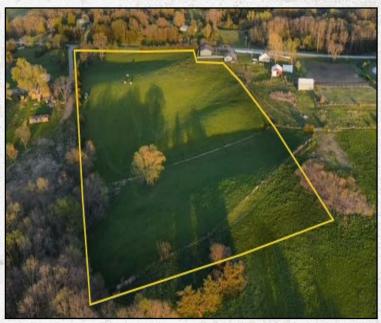

# PROPERTY FOR SALE

Wapello County

**9.5** ACRES +/-

#### **PROPERTY DESCRIPTION**

PRICE: \$115,000

This 9.5 +/- acres located just 3 miles south of Ottumwa's City Limits off paved road. This hard-to-find acreage has beautiful sunsets, rolling hills and plenty of room to build that shop, man cave or dream home. This one wont last long! A survey will be done, acres and lines are approximate.

# PROPERTY PHOTOS

Wapello County

**9.5** ACRES +/-