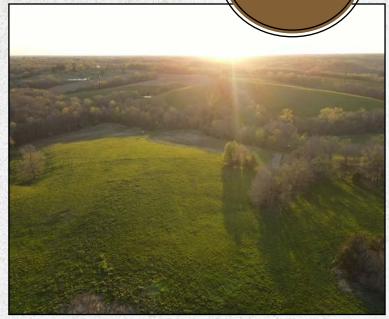

# PROPERTY FOR SALE

Wapello County

**9.5** ACRES +/-

#### **PROPERTY DESCRIPTION**

PRICE: \$115,000

This 9.5 +/- acres located just 3 miles south of Ottumwa's City Limits off paved road. This hard-to-find acreage has beautiful sunsets, rolling hills and plenty of room to build that shop, man cave or dream home. This one wont last long! A survey will be done, acres and lines are approximate.

# PROPERTY PHOTOS

Wapello County

**9.5** ACRES +/-