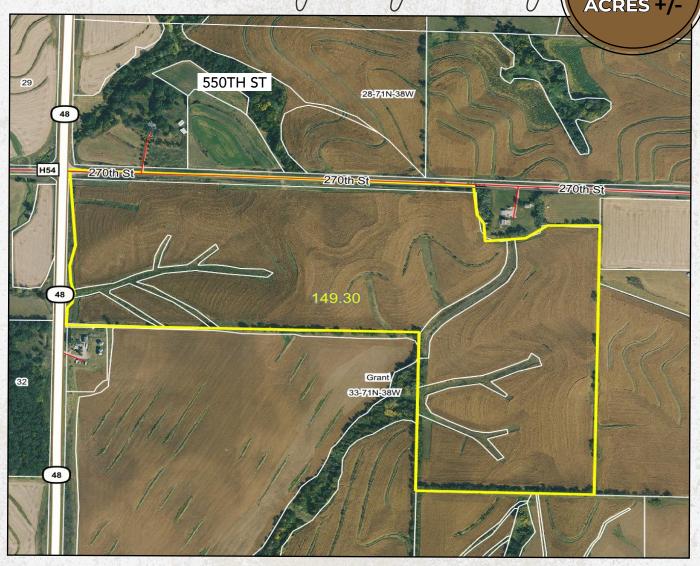

### FARM DESCRIPTION

### PRICE: \$1,687,837

Here is a great opportunity to purchase a farm located in Montgomery county, Grant township, section 33. The farm consists of rolling farmland with terraces and older tile in place. The farm offers 146.06 FSA cropland acres 7.26 of which are in a CP8a CRP program. Contact Nick Skinner for more information pertaining to the CRP contract. An additional 135 – 138 +/- acres are being farmed for the 2024 growing season. The 2024 cash rent income shall be negotiated with any offer( 50-50 share crop). The cropland acres on the farm carry an excellent 76.1 CSR2 value, which is above the county average. This is a great opportunity to add acres to your current operation or diversify your investment portfolio.

### Legal Description:

150.03 +/- gross acres located in Montgomery County, Iowa; Grant Township, Section 33. The exact legal description will come from the abstract.

### Tax Information:

\$5,606 +/- Annually (estimated)

NICK SKINNER | LAND AGENT 515-650-0974

From Red Oak, Iowa travel south on HWY 48 for 6.9 miles. Turn left or east on 270th St for 1/4 mile. For sale

signs are located on the property off 270th Street.