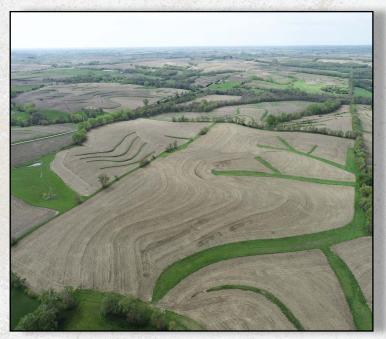

# COMPANY PROPERTY PHOTOS Montgomery County 150.03 ACRES +/-

NICK SKINNER | LAND AGENT 515-650-0974

Branded in Land

CODY SKINNER | LAND BROKER 515-443-6343

### PRICE: \$1,687,837

Here is a great opportunity to purchase a farm located in Montgomery county, Grant township, section 33. The farm consists of rolling farmland with terraces and older tile in place. The farm offers 146.06 FSA cropland acres 7.26 of which are in a CP8a CRP program. Contact Nick Skinner for more information pertaining to the CRP contract. An additional 135 – 138 +/- acres are being farmed for the 2024 growing season. The 2024 cash rent income shall be negotiated with any offer( 50-50 share crop). The cropland acres on the farm carry an excellent 76.1 CSR2 value, which is above the county average. This is a great opportunity to add acres to your current operation or diversify your investment portfolio.