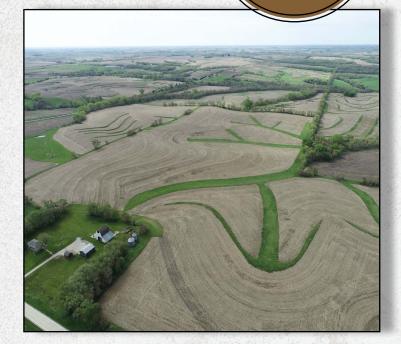

# COMPANY PROPERTY PHOTOS Montgomery County 150.03 ACRES +/-

NICK SKINNER | LAND AGENT 515-650-0974

Branded in Land

CODY SKINNER | LAND BROKER 515-443-6343

### PRICE: \$1,687,837

Here is a great opportunity to purchase a farm located in Montgomery county, Grant township, section 33. The farm consists of rolling farmland with terraces and older tile in place. The farm offers 146.06 FSA cropland acres 7.26 of which are in a CP8a CRP program. Contact Nick Skinner for more information pertaining to the CRP contract. An additional 135 – 138 +/- acres are being farmed for the 2024 growing season. The 2024 cash rent income shall be negotiated with any offer( 50-50 share crop). The cropland acres on the farm carry an excellent 76.1 CSR2 value, which is above the county average. This is a great opportunity to add acres to your current operation or diversify your investment portfolio.