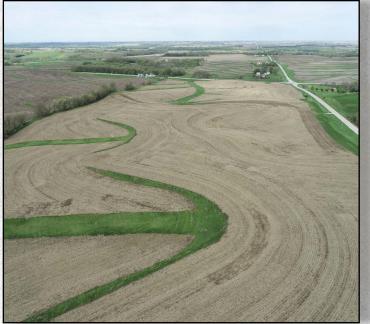

# COMPANY PROPERTY PHOTOS Montgomery County 150.03 ACRES +/-

NICK SKINNER | LAND AGENT 515-650-0974

Branded in Land

CODY SKINNER | LAND BROKER 515-443-6343

### PRICE: \$1,687,837

Here is a great opportunity to purchase a farm located in Montgomery county, Grant township, section 33. The farm consists of rolling farmland with terraces and older tile in place. The farm offers 146.06 FSA cropland acres 7.26 of which are in a CP8a CRP program. Contact Nick Skinner for more information pertaining to the CRP contract. An additional 135 – 138 +/- acres are being farmed for the 2024 growing season. The 2024 cash rent income shall be negotiated with any offer( 50-50 share crop). The cropland acres on the farm carry an excellent 76.1 CSR2 value, which is above the county average. This is a great opportunity to add acres to your current operation or diversify your investment portfolio.