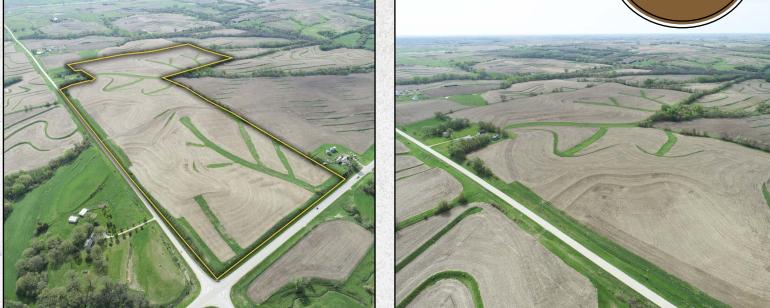

### Legal Description:

150.03 +/- gross acres located in Montgomery County, Iowa; Grant Township, Section 33. The exact legal description will come from the abstract.

# COMPANY PROPERTY PHOTOS Montgomery County 150.03 ACRES +/-

NICK SKINNER | LAND AGENT 515-650-0974

Branded in Land

CODY SKINNER | LAND BROKER 515-443-6343