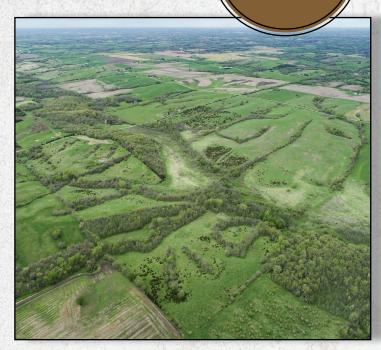

#### **FARM DESCRIPTION**

PRICE: \$1,370,000

Here is your chance to purchase a hunt ready farm in the heart of vast open western Lucas County on the Clarke County line. The farm is the "X" factor serving as one of the main areas to hold and grow big deer from early season through late season. This farm has been managed for 5+ year old bucks, with very minimal hunting pressure in the last three years. Only one mature buck has been harvested in the last three years. When you pull in the gate you will see a three acre grain plot that provides a phenomenal hunting plot throughout the fall. The South Otter Creek meanders from east to west throughout the entire farm, creating a main travel corridor that connects the surrounding farms. There are 127.62 +/- certified cropland acres that are currently not in production and serve as bedding cover throughout the farm. Currently the farm is set up to ensure deer security with strategic food plots to allow an avid hunter to ambush the farm when the time is right. This farm is designed to be extremely universal, with funnels, cover, and food sources allowing a serious deer hunter to be selective during the entire season. The amount of deer sign on this farm is unbelievable! The farm is set in a proven neighborhood and a must see!