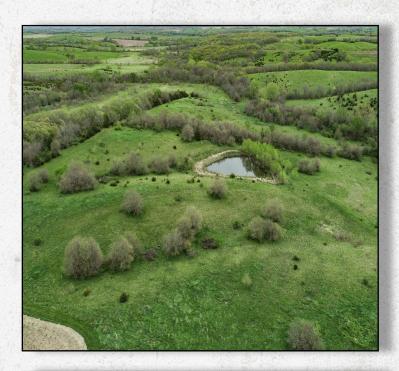

#### **FARM DESCRIPTION**

PRICE: \$1,370,000

Here is your chance to purchase a hunt ready farm in the heart of vast open western Lucas County on the Clarke County line. The farm is the "X" factor serving as one of the main areas to hold and grow big deer from early season through late season. This farm has been managed for 5+ year old bucks, with very minimal hunting pressure in the last three years. Only one mature buck has been harvested in the last three years. When you pull in the gate you will see a three acre grain plot that provides a phenomenal hunting plot throughout the fall. The South Otter Creek meanders from east to west throughout the entire farm, creating a main travel corridor that connects the surrounding farms. There are 127.62 +/- certified cropland acres that are currently not in production and serve as bedding cover throughout the farm. Currently the farm is set up to ensure deer security with strategic food plots to allow an avid hunter to ambush the farm when the time is right. This farm is designed to be extremely universal, with funnels, cover, and food sources allowing a serious deer hunter to be selective during the entire season. The amount of deer sign on this farm is unbelievable! The farm is set in a proven neighborhood and a must see!