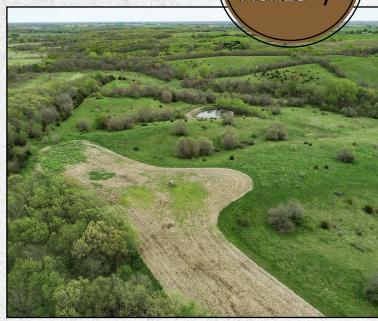

#### **FARM DESCRIPTION**

PRICE: \$1,370,000

Here is your chance to purchase a hunt ready farm in the heart of vast open western Lucas County on the Clarke County line. The farm is the "X" factor serving as one of the main areas to hold and grow big deer from early season through late season. This farm has been managed for 5+ year old bucks, with very minimal hunting pressure in the last three years. Only one mature buck has been harvested in the last three years. When you pull in the gate you will see a three acre grain plot that provides a phenomenal hunting plot throughout the fall. The South Otter Creek meanders from east to west throughout the entire farm, creating a main travel corridor that connects the surrounding farms. There are 127.62 +/- certified cropland acres that are currently not in production and serve as bedding cover throughout the farm. Currently the farm is set up to ensure deer security with strategic food plots to allow an avid hunter to ambush the farm when the time is right. This farm is designed to be extremely universal, with funnels, cover, and food sources allowing a serious deer hunter to be selective during the entire season. The amount of deer sign on this farm is unbelievable! The farm is set in a proven neighborhood and a must see!