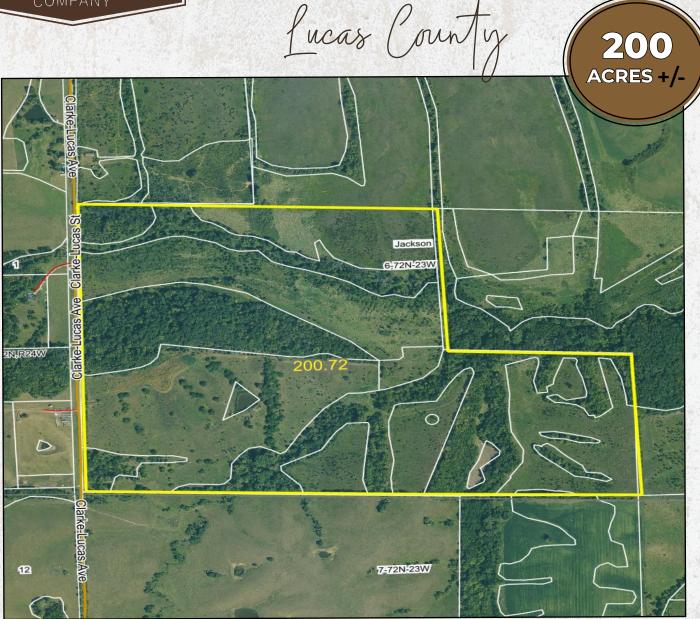

Lucas County

## **Legal Description:**

200 +/- gross acres located in Lucas County, lowa; Jackson Township, Section 6. The exact legal description will come from the abstract.