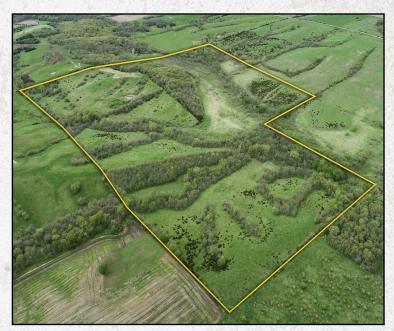

#### **FARM DESCRIPTION**

PRICE: \$1,370,000

Here is your chance to purchase a hunt ready farm in the heart of vast open western Lucas County on the Clarke County line. The farm is the "X" factor serving as one of the main areas to hold and grow big deer from early season through late season. This farm has been managed for 5+ year old bucks, with very minimal hunting pressure in the last three years. Only one mature buck has been harvested in the last three years. When you pull in the gate you will see a three acre grain plot that provides a phenomenal hunting plot throughout the fall. The South Otter Creek meanders from east to west throughout the entire farm, creating a main travel corridor that connects the surrounding farms. There are 127.62 +/- certified cropland acres that are currently not in production and serve as bedding cover throughout the farm. Currently the farm is set up to ensure deer security with strategic food plots to allow an avid hunter to ambush the farm when the time is right. This farm is designed to be extremely universal, with funnels, cover, and food sources allowing a serious deer hunter to be selective during the entire season. The amount of deer sign on this farm is unbelievable! The farm is set in a proven neighborhood and a must see!