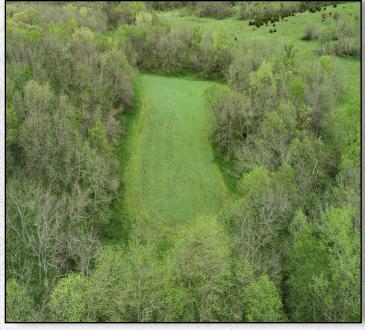

#### **FARM DESCRIPTION**

PRICE: \$1,370,000

Here is your chance to purchase a hunt ready farm in the heart of vast open western Lucas County on the Clarke County line. The farm is the "X" factor serving as one of the main areas to hold and grow big deer from early season through late season. This farm has been managed for 5+ year old bucks, with very minimal hunting pressure in the last three years. Only one mature buck has been harvested in the last three years. When you pull in the gate you will see a three acre grain plot that provides a phenomenal hunting plot throughout the fall. The South Otter Creek meanders from east to west throughout the entire farm, creating a main travel corridor that connects the surrounding farms. There are 127.62 +/- certified cropland acres that are currently not in production and serve as bedding cover throughout the farm. Currently the farm is set up to ensure deer security with strategic food plots to allow an avid hunter to ambush the farm when the time is right. This farm is designed to be extremely universal, with funnels, cover, and food sources allowing a serious deer hunter to be selective during the entire season. The amount of deer sign on this farm is unbelievable! The farm is set in a proven neighborhood and a must see!