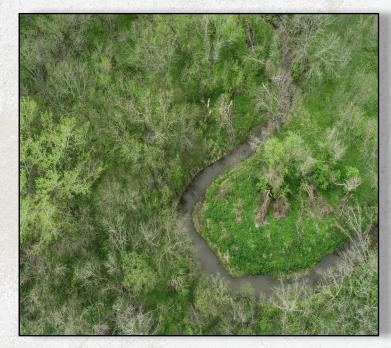

#### **FARM DESCRIPTION**

PRICE: \$1,370,000

Here is your chance to purchase a hunt ready farm in the heart of vast open western Lucas County on the Clarke County line. The farm is the "X" factor serving as one of the main areas to hold and grow big deer from early season through late season. This farm has been managed for 5+ year old bucks, with very minimal hunting pressure in the last three years. Only one mature buck has been harvested in the last three years. When you pull in the gate you will see a three acre grain plot that provides a phenomenal hunting plot throughout the fall. The South Otter Creek meanders from east to west throughout the entire farm, creating a main travel corridor that connects the surrounding farms. There are 127.62 +/- certified cropland acres that are currently not in production and serve as bedding cover throughout the farm. Currently the farm is set up to ensure deer security with strategic food plots to allow an avid hunter to ambush the farm when the time is right. This farm is designed to be extremely universal, with funnels, cover, and food sources allowing a serious deer hunter to be selective during the entire season. The amount of deer sign on this farm is unbelievable! The farm is set in a proven neighborhood and a must see!