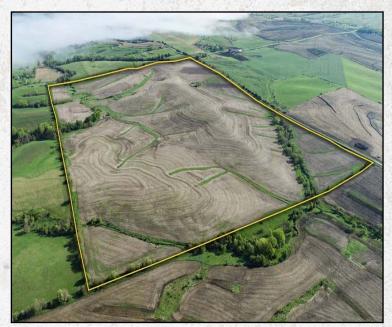

#### **FARM DESCRIPTION**

PRICE: \$1,656,000

Iowa Land Company is honored to represent the R&M Cattle Company/Lee Family Farms, LLC farm located in Western Adams County. The farm is located just 7 miles northwest of Corning, Iowa. This rolling farm offers 217.46 +/- cropland acres carrying a 56.4 CSR2 average. The tract is currently in a lease agreement and will be open for the 2025 crop year. The current tenant has taken very good care of the farm with proper waterways, and farmable contour in place. If you're looking to expand acres or diversify your investment positions here is a nice farm that will provide the year over year ROI.

## **Legal Description:**

240 +/- acres located in Adams County, lowa; Douglas Township, Section 33. Exact legal will come from the abstract/deed.

# PROPERTY PHOTOS

Adams County

240 ACRES +/-