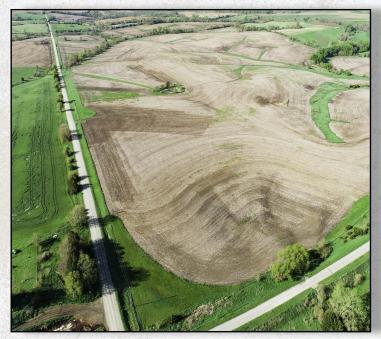

#### **FARM DESCRIPTION**

PRICE: \$1,656,000

Iowa Land Company is honored to represent the R&M Cattle Company/Lee Family Farms, LLC farm located in Western Adams County. The farm is located just 7 miles northwest of Corning, Iowa. This rolling farm offers 217.46 +/- cropland acres carrying a 56.4 CSR2 average. The tract is currently in a lease agreement and will be open for the 2025 crop year. The current tenant has taken very good care of the farm with proper waterways, and farmable contour in place. If you're looking to expand acres or diversify your investment positions here is a nice farm that will provide the year over year ROI.

#### Location:

From Corning, Iowa travel west on old HWY 34 for 7 miles. Farm sits on the south side of the road.

# PROPERTY PHOTOS

Adams County

240 ACRES +/-