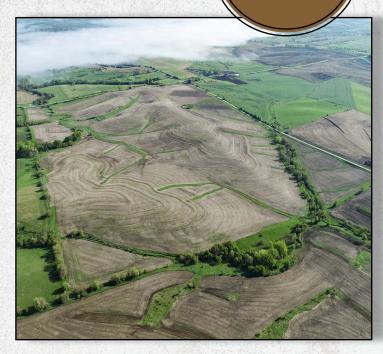

#### **FARM DESCRIPTION**

PRICE: \$1,656,000

Iowa Land Company is honored to represent the R&M Cattle Company/Lee Family Farms, LLC farm located in Western Adams County. The farm is located just 7 miles northwest of Corning, Iowa. This rolling farm offers 217.46 +/- cropland acres carrying a 56.4 CSR2 average. The tract is currently in a lease agreement and will be open for the 2025 crop year. The current tenant has taken very good care of the farm with proper waterways, and farmable contour in place. If you're looking to expand acres or diversify your investment positions here is a nice farm that will provide the year over year ROI.

## **Legal Description:**

240 +/- acres located in Adams County, lowa; Douglas Township, Section 33. Exact legal will come from the abstract/deed.

# PROPERTY PHOTOS

Adams County

240 ACRES +/-