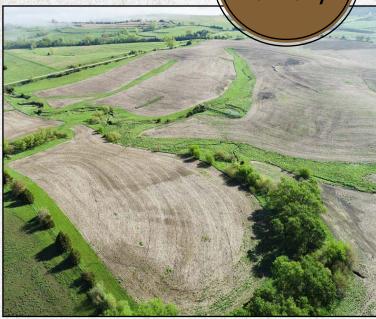

Adams County





#### **FARM DESCRIPTION**

PRICE: \$1,656,000

Iowa Land Company is honored to represent the R&M Cattle Company/Lee Family Farms, LLC farm located in Western Adams County. The farm is located just 7 miles northwest of Corning, Iowa. This rolling farm offers 217.46 +/- cropland acres carrying a 56.4 CSR2 average. The tract is currently in a lease agreement and will be open for the 2025 crop year. The current tenant has taken very good care of the farm with proper waterways, and farmable contour in place. If you're looking to expand acres or diversify your investment positions here is a nice farm that will provide the year over year ROI.

Come take a look at this unique investment opportunity in Western Adams County. Contact Land Broker Luke Skinner at 515-468-3610 Land Broker Matt Skinner