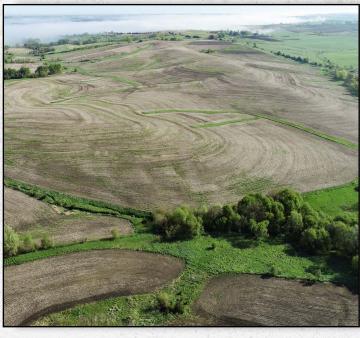

#### **FARM DESCRIPTION**

PRICE: \$1,656,000

Iowa Land Company is honored to represent the R&M Cattle Company/Lee Family Farms, LLC farm located in Western Adams County. The farm is located just 7 miles northwest of Corning, Iowa. This rolling farm offers 217.46 +/- cropland acres carrying a 56.4 CSR2 average. The tract is currently in a lease agreement and will be open for the 2025 crop year. The current tenant has taken very good care of the farm with proper waterways, and farmable contour in place. If you're looking to expand acres or diversify your investment positions here is a nice farm that will provide the year over year ROI.

## **Legal Description:**

240 +/- acres located in Adams County, lowa; Douglas Township, Section 33. Exact legal will come from the abstract/deed.

# PROPERTY PHOTOS

Adams County

240 ACRES +/-