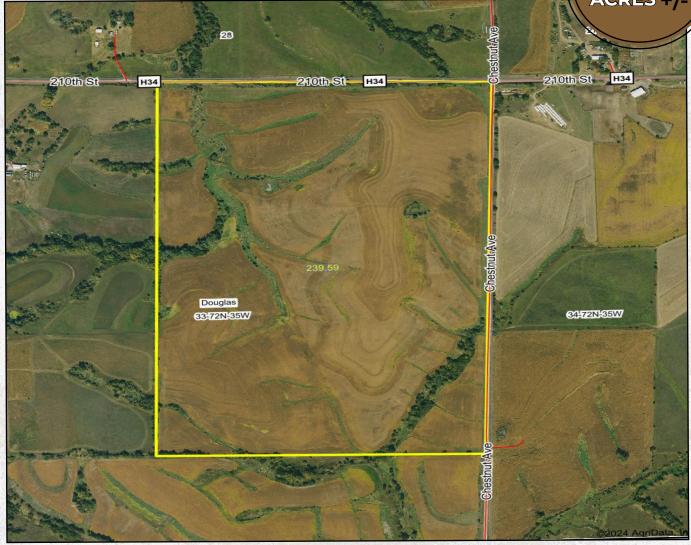

#### Location:

From Corning, Iowa travel west on old HWY 34 for 7 miles. Farm sits on the south side of the road.

## **Legal Description:**

240 +/- acres located in Adams County, lowa; Douglas Township, Section 33. Exact legal will come from the abstract/deed.