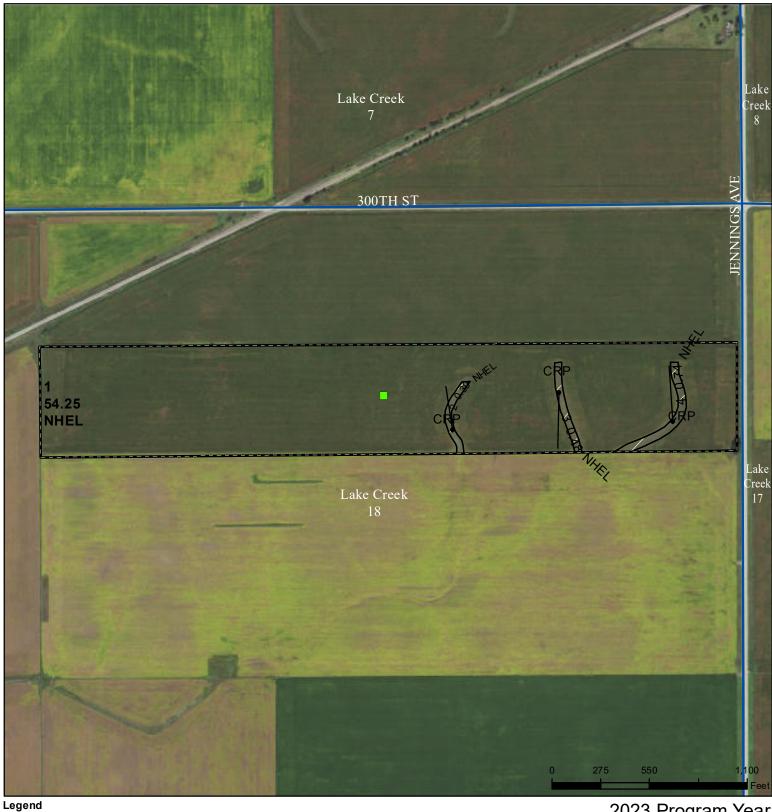

## Calhoun County, Iowa

Non-Cropland CRP lowa PLSS
Cropland Tract Boundary lowa Roads

2023 Program Year
Map Created April 19, 2023

Farm **7560** 

Wetland Determination Identifiers

Restricted Use

Limited Restrictions

Exempt from Conservation Compliance Provisions

Tract Cropland Total: 55.86 acres

Farm **7560** Tract **1579** 

United States Department of Agriculture (USDA) Farm Service Agency (FSA) maps are for FSA Program administration only. This map does not represent a legal survey or reflect actual ownership; rather it depicts the information provided directly from the producer and/or National Agricultural Imagery Program (NAIP) imagery. The producer accepts the data 'as is' and assumes all risks associated with its use. USDA-FSA assumes no responsibility for actual or consequential damage incurred as a result of any user's reliance on this data outside FSA Programs. Wetland identifiers do not represent the size, shape, or specific determination of the area. Refer to your original determination (CPA-026 and attached maps) for exact boundaries and determinations or contact USDA Natural Resources Conservation Service (NRCS).