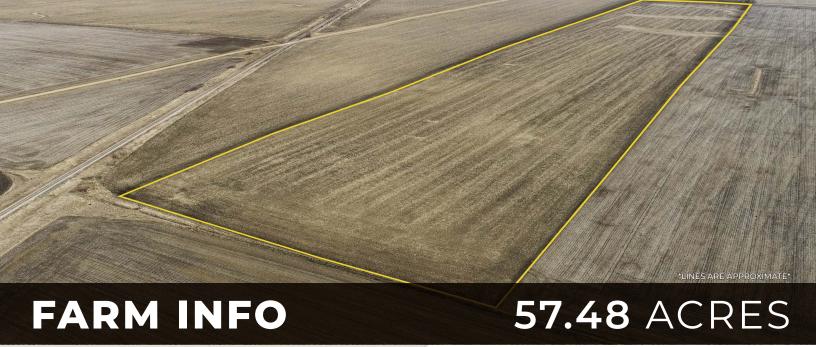

### CALHOUN COUNTY, IA • 57.48 ± ACRES

lowa Land Company is pleased to present the Wilbur M. Roth land auction in western Calhoun County, lowa. The farm consists of 57.48 +/- acres, located southwest of Rockwell City, lowa and is situated in Section 18 of Lake Creek Township. The farm will be offered for sale as one tract; 57.48 +/- acres. The cropland is Classified as NHEL farmland. The cropland is leased for 2024 cropping season. Seller will credit the buyer a \$300 credit per tillable acre at closing.

#### **AGRICULTURAL INFORMATION**

- 57.48 +/- Acres
- 55.86 +/- Cropland Acres
- 1.61 +/- Acres of CRP Waterways
- 88.7 CSR2, 83.1 CSR1
- Solid Producing Farm
- Strong Farming Area
- HWY Access
- 5.5 Miles Southwest of Rockwell City, Iowa