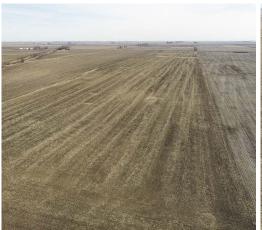

### CALHOUN COUNTY, IA • 57.48 ± ACRES

lowa Land Company is pleased to present the Wilbur M. Roth land auction in western Calhoun County, lowa. The farm consists of 57.48 +/- acres, located southwest of Rockwell City, lowa and is situated in Section 18 of Lake Creek Township. The farm will be offered for sale as one tract; 57.48 +/- acres. The cropland is Classified as NHEL farmland. The cropland is leased for 2024 cropping season. Seller will credit the buyer a \$300 credit per tillable acre at closing.

#### **AGRICULTURAL INFORMATION**

- 57.48 +/- Acres
- 55.86 +/- Cropland Acres
- 1.61 +/- Acres of CRP Waterways
- 88.7 CSR2, 83.1 CSR1
- Solid Producing Farm
- Strong Farming Area
- HWY Access
- 5.5 Miles Southwest of Rockwell City, Iowa