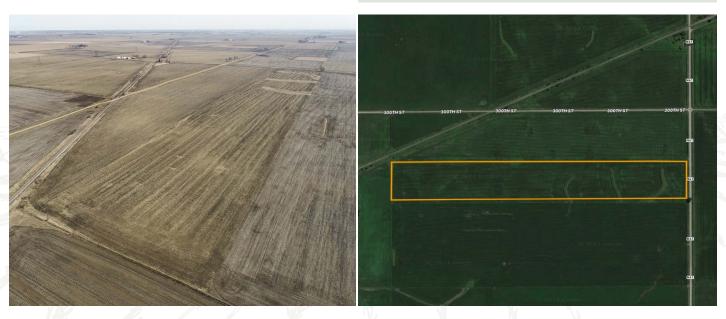

#### **FARM LOCATION**

Lake Creek Township, Section 18.
5.5 Miles southwest of Rockwell City, Iowa

#### LOCATION

Lake Creek TWP Section 18

| Area Symbol: IA025, Soil Area Version: 33 |                                                         |       |                  |             |                  |        |      |
|-------------------------------------------|---------------------------------------------------------|-------|------------------|-------------|------------------|--------|------|
| Code                                      | Soil Description                                        | Acres | Percent of Field | CSR2 Legend | Non-Irr Class *c | CSR2** | CSR  |
| 138B                                      | Clarion loam, 2 to 6 percent slopes                     | 30.74 | 55.0%            |             | lle              | 89     | 80   |
| 55                                        | Nicollet clay loam, 1 to 3 percent slopes               | 20.37 | 36.5%            |             | Iw               | 89     | 88   |
| 107                                       | Webster clay loam, 0 to 2 percent slopes                | 4.59  | 8.2%             |             | llw              | 86     | 83   |
| 138C2                                     | Clarion loam, 6 to 10 percent slopes, moderatley eroded | 0.15  | 0.3%             |             | IIIe             | 83     | 63   |
| Weighted Average                          |                                                         |       |                  |             |                  |        | 83.1 |