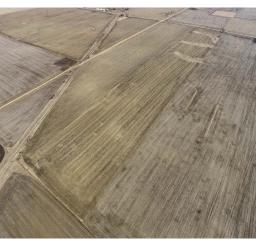

### CALHOUN COUNTY, IA • 57.48 ± ACRES

lowa Land Company is pleased to present the Wilbur M. Roth land auction in western Calhoun County, lowa. The farm consists of 57.48 +/- acres, located southwest of Rockwell City, lowa and is situated in Section 18 of Lake Creek Township. The farm will be offered for sale as one tract; 57.48 +/- acres. The cropland is Classified as NHEL farmland. The cropland is leased for 2024 cropping season. Seller will credit the buyer a \$300 credit per tillable acre at closing.

#### **AGRICULTURAL INFORMATION**

- 57.48 +/- Acres
- 55.86 +/- Cropland Acres
- 1.61 +/- Acres of CRP Waterways
- 88.7 CSR2, 83.1 CSR1
- Solid Producing Farm
- Strong Farming Area
- HWY Access
- 5.5 Miles Southwest of Rockwell City, Iowa