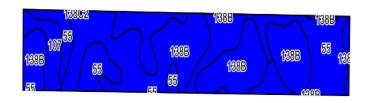

#### LOCATION

Lake Creek TWP Section 18

| Area Symbol: IA025, Soil Area Version: 33 |                                                         |       |                  |             |                  |        |      |
|-------------------------------------------|---------------------------------------------------------|-------|------------------|-------------|------------------|--------|------|
| Code                                      | Soil Description                                        | Acres | Percent of Field | CSR2 Legend | Non-Irr Class *c | CSR2** | CSR  |
| 138B                                      | Clarion loam, 2 to 6 percent slopes                     | 30.74 | 55.0%            |             | lle              | 89     | 80   |
| 55                                        | Nicollet clay loam, 1 to 3 percent slopes               | 20.37 | 36.5%            |             | Iw               | 89     | 88   |
| 107                                       | Webster clay loam, 0 to 2 percent slopes                | 4.59  | 8.2%             |             | llw              | 86     | 83   |
| 138C2                                     | Clarion loam, 6 to 10 percent slopes, moderatley eroded | 0.15  | 0.3%             |             | IIIe             | 83     | 63   |
| Weighted Average                          |                                                         |       |                  |             |                  |        | 83.1 |