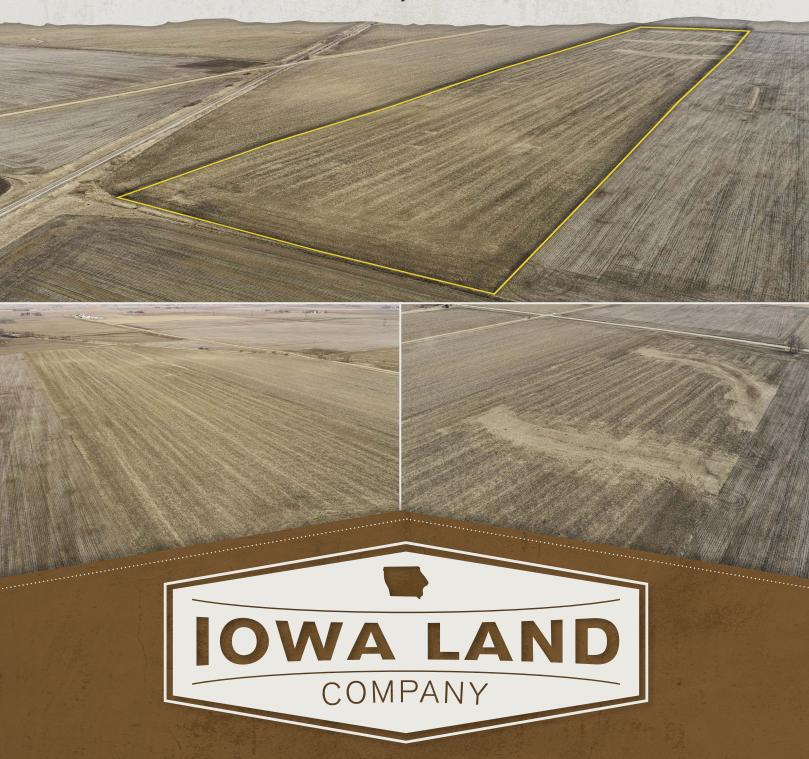

## ONLINE LAND AUCTION

CALHOUN COUNTY, IA · 57.48 ± ACRES

IOWA'S PROFESSIONAL LAND AUCTION SERVICE ACROSS ALL OF IOWA lowalandCompany.com info@iowalandcompany.com

### CALHOUN COUNTY, IA • 57.48 ± ACRES

lowa Land Company is pleased to present the Wilbur M. Roth land auction in western Calhoun County, lowa. The farm consists of 57.48 +/- acres, located southwest of Rockwell City, lowa and is situated in Section 18 of Lake Creek Township. The farm will be offered for sale as one tract; 57.48 +/- acres. The cropland is Classified as NHEL farmland. The cropland is leased for 2024 cropping season. Seller will credit the buyer a \$300 credit per tillable acre at closing.

#### **AGRICULTURAL INFORMATION**

- 57.48 +/- Acres
- 55.86 +/- Cropland Acres
- 1.61 +/- Acres of CRP Waterways
- 88.7 CSR2, 83.1 CSR1
- Solid Producing Farm
- Strong Farming Area
- HWY Access
- 5.5 Miles Southwest of Rockwell City, Iowa