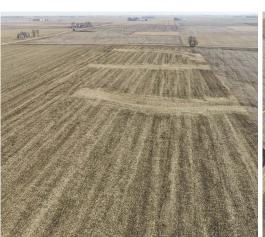

### CALHOUN COUNTY, IA • 57.48 ± ACRES

lowa Land Company is pleased to present the Wilbur M. Roth land auction in western Calhoun County, lowa. The farm consists of 57.48 +/- acres, located southwest of Rockwell City, lowa and is situated in Section 18 of Lake Creek Township. The farm will be offered for sale as one tract; 57.48 +/- acres. The cropland is Classified as NHEL farmland. The cropland is leased for 2024 cropping season. Seller will credit the buyer a \$300 credit per tillable acre at closing.

#### **AGRICULTURAL INFORMATION**

- 57.48 +/- Acres
- 55.86 +/- Cropland Acres
- 1.61 +/- Acres of CRP Waterways
- 88.7 CSR2, 83.1 CSR1
- Solid Producing Farm
- Strong Farming Area
- HWY Access
- 5.5 Miles Southwest of Rockwell City, Iowa