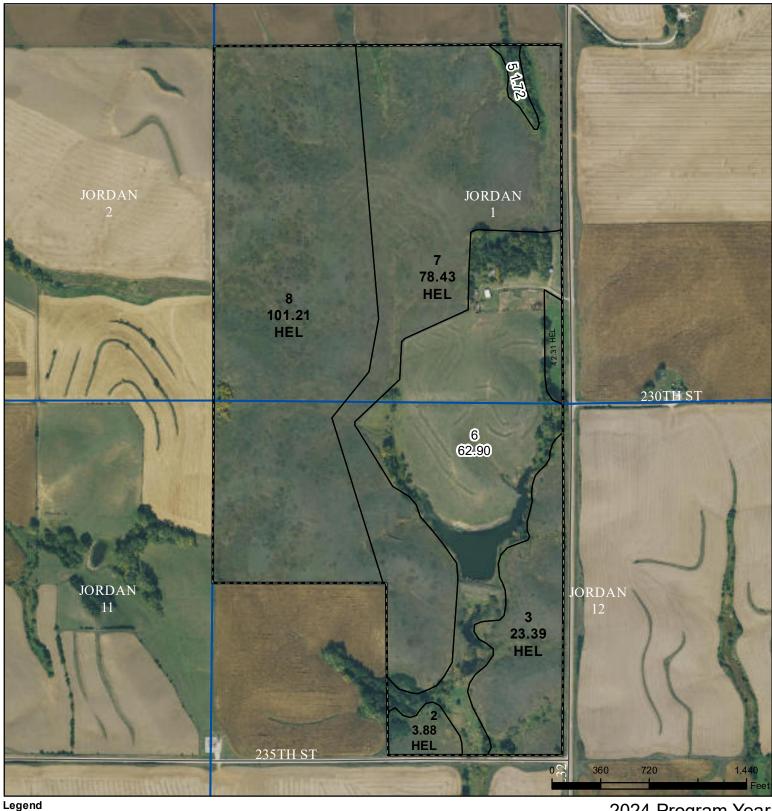

## **Monona County, Iowa**

Cropland Tract Boundary

CRP

Iowa PLSS

Iowa Roads

Wetland Determination Identifiers

Restricted Use

Non-Cropland

Exempt from Conservation Compliance Provisions

Tract Cropland Total: 209.22 acres

2024 Program Year
Map Created February 16, 2024

Farm **2605** Tract **1581** 

United States Department of Agriculture (USDA) Farm Service Agency (FSA) maps are for FSA Program administration only. This map does not represent a legal survey or reflect actual ownership; rather it depicts the information provided directly from the producer and/or National Agricultural Imagery Program (NAIP) imagery. The producer accepts the data 'as is' and assumes all risks associated with its use. USDA-FSA assumes no responsibility for actual or consequential damage incurred as a result of any user's reliance on this data outside FSA Programs. Wetland identifiers do not represent the size, shape, or specific determination of the area. Refer to your original determination (CPA-026 and attached maps) for exact boundaries and determinations or contact USDA Natural Resources Conservation Service (NRCS).