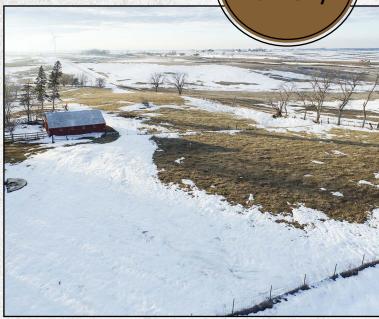

### **FARM DESCRIPTION**

lowa Land Company is pleased to be offering a very nice buildable lot that offers country living and more. The lot offers a manageable commute to the metro just south of Dexter, IA. Mature trees are located on and around the property allowing for a shaded environment. Electric is located near the road. This would suit a buyer that does not want the upkeep of a several acre lot while still being able to enjoy country living. The school district is Earlham. A perfect spot to build a home with additional acres for livestock.

# Tax Information:

\$336 +/- annually estimated

Branded in Land

PROPERTY PHOTOS

Madison County 5.1

ACRES +/-