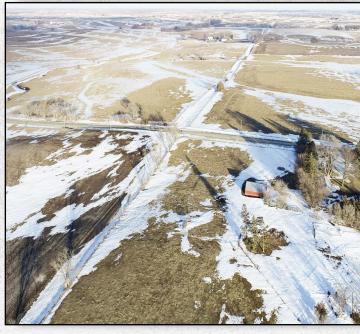

### **FARM DESCRIPTION**

lowa Land Company is pleased to be offering a very nice buildable lot that offers country living and more. The lot offers a manageable commute to the metro just south of Dexter, IA. Mature trees are located on and around the property allowing for a shaded environment. Electric is located near the road. This would suit a buyer that does not want the upkeep of a several acre lot while still being able to enjoy country living. The school district is Earlham. A perfect spot to build a home with additional acres for livestock.

## Location:

From Dexter, Iowa, travel south on Creamery RD 1.5 miles. The property sits on the corner of 110th and Creamery. West side of Creamery RD. For sale signs are located on the property.