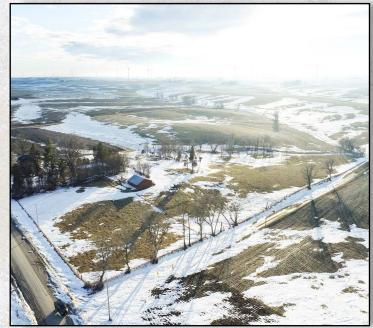

IOWA LAND LAND FOR SALE

Madison County

5.1

**PRICE: \$72,500** 

### **FARM DESCRIPTION**

lowa Land Company is pleased to be offering a very nice buildable lot that offers country living and more. The lot offers a manageable commute to the metro just south of Dexter, IA. Mature trees are located on and around the property allowing for a shaded environment. Electric is located near the road. This would suit a buyer that does not want the upkeep of a several acre lot while still being able to enjoy country living. The school district is Earlham. A perfect spot to build a home with additional acres for livestock.

## Location:

From Dexter, Iowa, travel south on Creamery RD 1.5 miles. The property sits on the corner of 110th and Creamery. West side of Creamery RD. For sale signs are located on the property.

# **Legal Description:**

5.1 +/- acres located in Madison County, Iowa Penn **Township Section 7** 

# Tax Information:

\$336 +/- annually estimated

Branded in Land

PROPERTY PHOTOS

Madison County 5.1

ACRES +/-