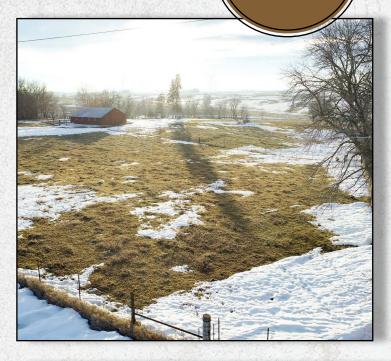

### **FARM DESCRIPTION**

lowa Land Company is pleased to be offering a very nice buildable lot that offers country living and more. The lot offers a manageable commute to the metro just south of Dexter, IA. Mature trees are located on and around the property allowing for a shaded environment. Electric is located near the road. This would suit a buyer that does not want the upkeep of a several acre lot while still being able to enjoy country living. The school district is Earlham. A perfect spot to build a home with additional acres for livestock.

## Location:

From Dexter, Iowa, travel south on Creamery RD 1.5 miles. The property sits on the corner of 110th and Creamery. West side of Creamery RD. For sale signs are located on the property.