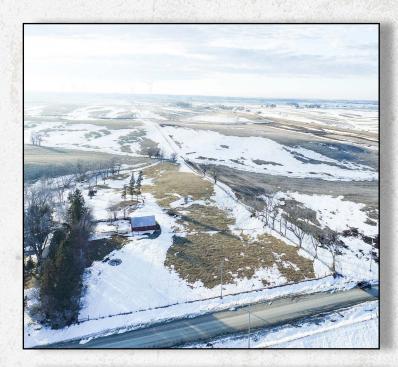

### **FARM DESCRIPTION**

lowa Land Company is pleased to be offering a very nice buildable lot that offers country living and more. The lot offers a manageable commute to the metro just south of Dexter, IA. Mature trees are located on and around the property allowing for a shaded environment. Electric is located near the road. This would suit a buyer that does not want the upkeep of a several acre lot while still being able to enjoy country living. The school district is Earlham. A perfect spot to build a home with additional acres for livestock.

## Location:

From Dexter, Iowa, travel south on Creamery RD 1.5 miles. The property sits on the corner of 110th and Creamery. West side of Creamery RD. For sale signs are located on the property.

# **Legal Description:**

5.1 +/- acres located in Madison County, Iowa Penn **Township Section 7** 