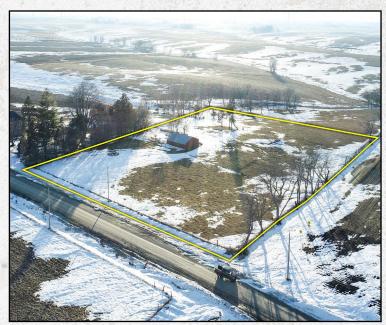

IOWA LAND LAND FOR SALE

Madison County

5.1

**PRICE: \$72,500** 

### **FARM DESCRIPTION**

lowa Land Company is pleased to be offering a very nice buildable lot that offers country living and more. The lot offers a manageable commute to the metro just south of Dexter, IA. Mature trees are located on and around the property allowing for a shaded environment. Electric is located near the road. This would suit a buyer that does not want the upkeep of a several acre lot while still being able to enjoy country living. The school district is Earlham. A perfect spot to build a home with additional acres for livestock.

## Location:

From Dexter, Iowa, travel south on Creamery RD 1.5 miles. The property sits on the corner of 110th and Creamery. West side of Creamery RD. For sale signs are located on the property.

# **Legal Description:**

5.1 +/- acres located in Madison County, Iowa Penn **Township Section 7** 