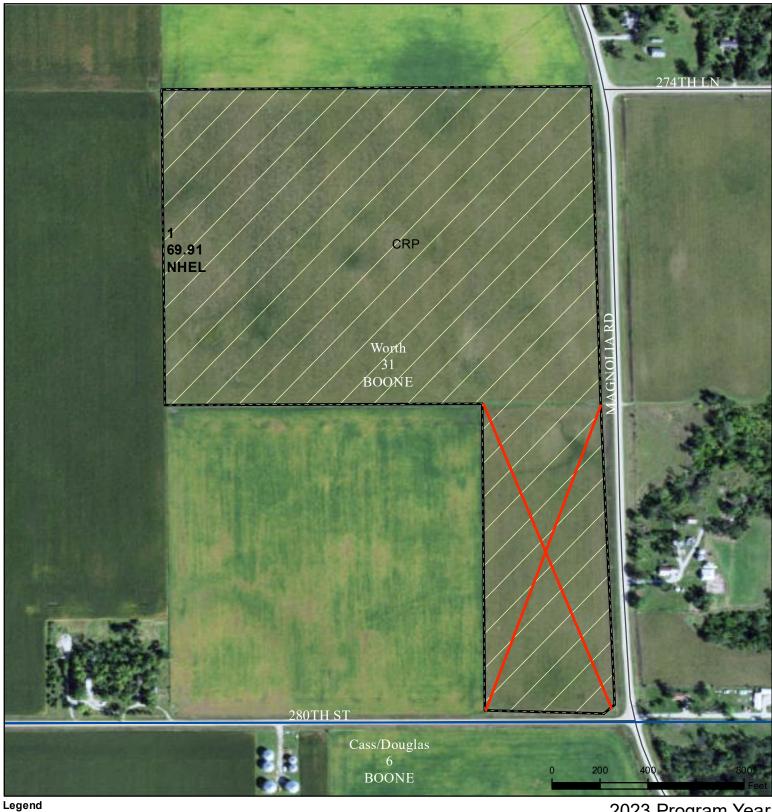

## **Boone County, Iowa**

Cropland Tract Boundary

lowa PLSS

lowa Roads

Wetland Determination Identifiers

Restricted Use

Non-Cropland

Limited Restrictions

Exempt from Conservation

Tract Cropland Total: 69.91 acres

2023 Program Year
Map Created March 24, 2023

Farm **5206** Tract **7967** 

Compliance Provisions
United States Department of Agriculture (USDA) Farm Service Agency (FSA) maps are for FSA Program administration only. This map does not represent a legal survey or reflect actual ownership; rather it depicts the information provided directly from the producer and/or National Agricultural Imagery Program (NAIP) imagery. The producer accepts the data 'as is' and assumes all risks associated with its use. USDA-FSA assumes no responsibility for actual or consequential damage incurred as a result of any user's reliance on this data outside FSA Programs. Wetland identifiers do not represent the size, shape, or specific determination of the area. Refer to your original determination (CPA-026 and attached maps) for exact boundaries and determinations or contact USDA Natural Resources Conservation Service (NRCS).