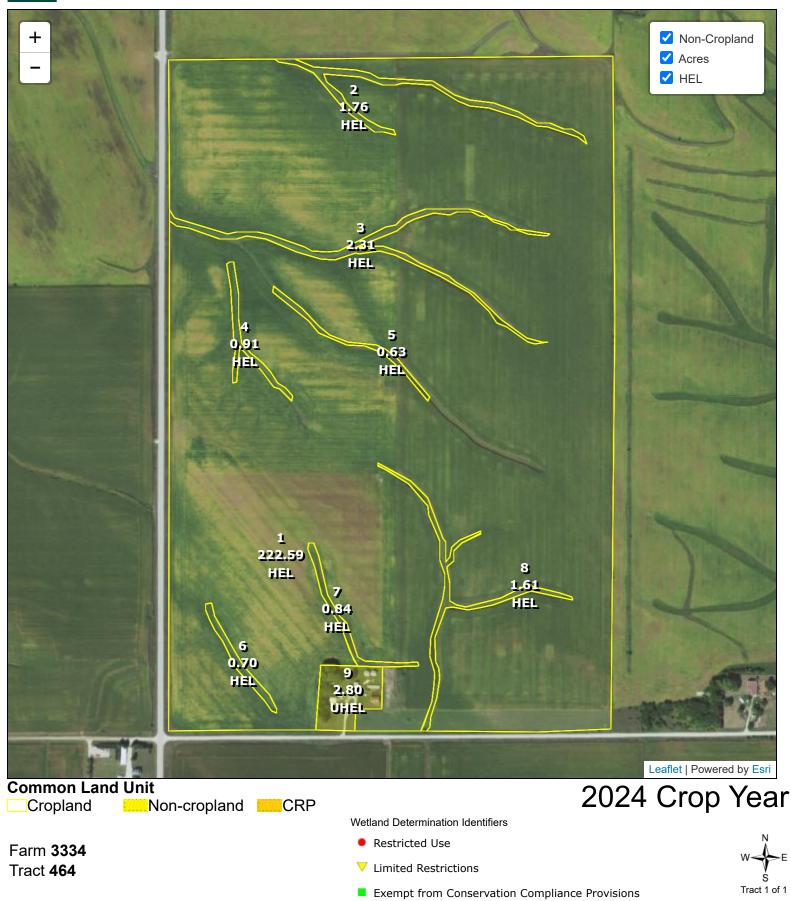

United States Department of Agriculture (USDA) Farm Service Agency (FSA) maps are for FSA Program administration only. This map does not represent a legal survey or reflect actual ownership; rather it depicts the information provided directly from the producer and/or National Agricultural Imagery Program (NAIP) imagery. The producer accepts the data 'as is' and assumes all risks associated with its use. USDA-FSA assumes no responsibility for actual or consequential damage incurred as a result of any user's reliance on this data outside FSA Programs. Wetland identifiers do not represent the size, shape, or specific determination of the area. Refer to your original determination (CPA-026 and attached maps) for exact boundaries and determinations or contact USDA Natural Resources Conservation Service (NRCS).