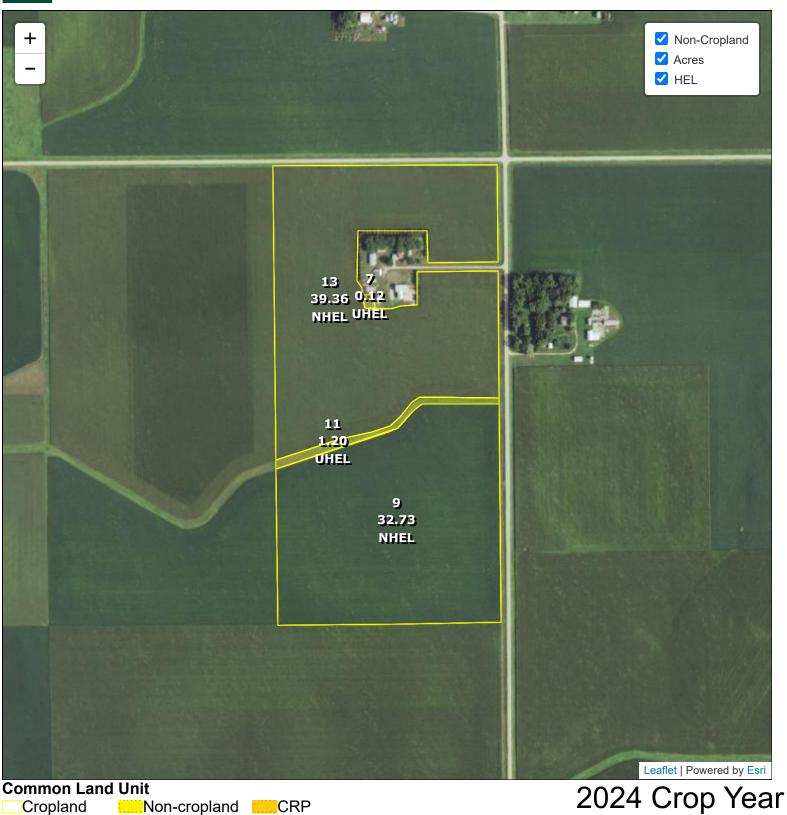

Farm **9023** Tract **33071**  Wetland Determination Identifiers

- Restricted Use
- V Limited Restrictions
- Exempt from Conservation Compliance Provisions

Tract 1 of 1

United States Department of Agriculture (USDA) Farm Service Agency (FSA) maps are for FSA Program administration only. This map does not represent a legal survey or reflect actual ownership; rather it depicts the information provided directly from the producer and/or National Agricultural Imagery Program (NAIP) imagery. The producer accepts the data 'as is' and assumes all risks associated with its use. USDA-FSA assumes no responsibility for actual or consequential damage incurred as a result of any user's reliance on this data outside FSA Programs. Wetland identifiers do not represent the size, shape, or specific determination of the area. Refer to your original determination (CPA-026 and attached maps) for exact boundaries and determinations or contact USDA Natural Resources Conservation Service (NRCS).