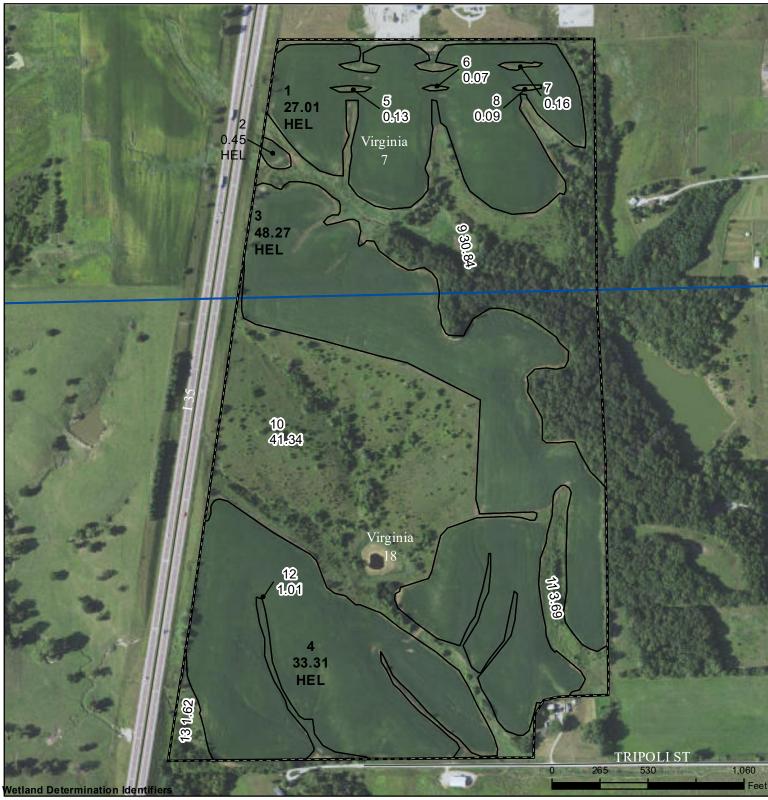

## Warren County, Iowa

Legend

Restricted Use CRP
Cropland Tract Boundary

lowa PLSS
lowa Roads

boundaries and determinations or contact USDA Natural Resources Conservation Service (NRCS).

2024 Program Year Map Created September 28, 2023

Farm **6767** Tract **12646** 

Limited Restrictions

Exempt from Conservation Compliance Provisions

Compliance Provisions

United States Department of Agriculture (USDA) Farm Service Agency (FSA) maps are for FSA Program administration only. This map does not represent a legal survey or reflect actual ownership; rather it depicts the information provided directly from the producer and/or National Agricultural Imagery Program (NAIP) imagery. The producer accepts the data 'as is' and assumes all risks associated with its use. USDA-FSA assumes no responsibility for actual or consequential damage incurred as a result of any user's reliance on this data outside FSA Programs. Wetland identifiers do not represent the size, shape, or specific determination of the area. Refer to your original determination (CPA-026 and attached maps) for exact

Tract Cropland Total: 109.04 acres