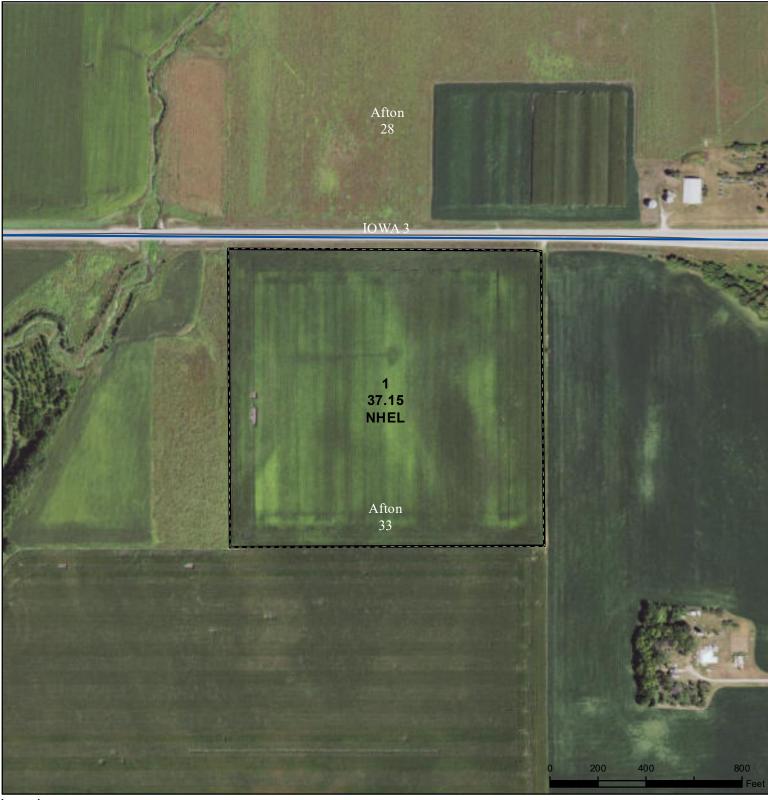

## **Cherokee County, Iowa**

Tract **2275** 

Legend

Non-Cropland CRP lowa PLSS Name:

Cropland Tract Boundary lowa Roads

Wetland Determination Identifiers Intended use:

Grain yel/com)

Forage

Exempt from Conservation

boundaries and determinations or contact USDA Natural Resources Conservation Service (NRCS).

Tract Cropland Total: 37.15 acres

Irrigation: \_\_\_\_\_Non-Irrigated "Options only for certification maps and valid if filled in"