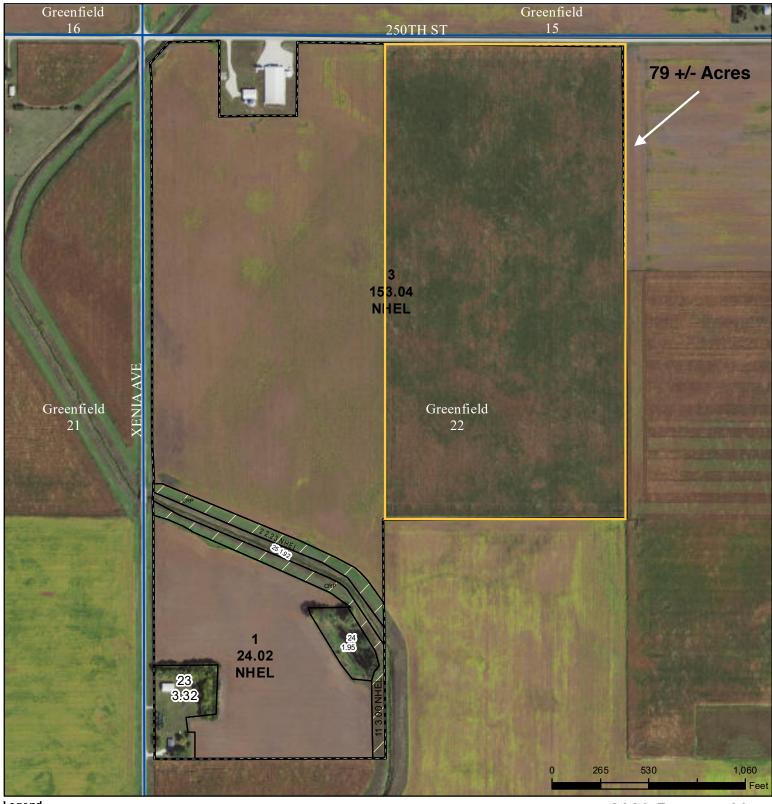

## Calhoun County, Iowa

Legend lowa PLSS Non-Cropland CRP Tract Boundary

2023 Program Year

Map Created April 19, 2023

Farm **9262** Tract **8409** 

Tract Cropland Total: 182.29 acres