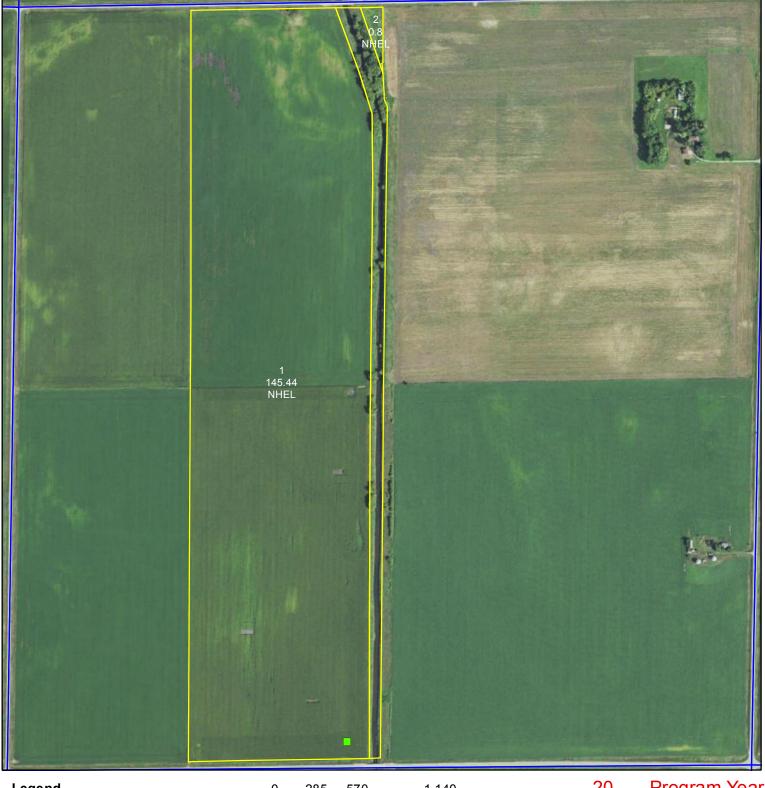

## **Hancock County, Iowa**

GIS\_IA.sde.clu\_a\_ia081

0 285 570 1,140 Feet

20\_\_\_ Program Year

Map Created 2020

## National\_Wetland.SDE.wetlands Wetland Determination Identifiers

- Restricted Use
- Exempt from Conservation Compliance Provisions

FARM: 5754 TRACT: 1047

TOWNSHIP, SECTION Liberty 30

United States Department of Agriculture (USDA) Farm Service Agency (FSA) maps are for FSA Program administration only. This map does not represent a legal survey or reflect actual ownership; rather it depicts the information provided directly from the producer and/or National Agricultural Imagery Program (NAIP) imagery. The producer accepts the data 'as is' and assumes all risks associated with its use. USDA-FSA assumes no responsibility for actual or consequential damage incurred as a result of any user's reliance on this data outside FSA Programs. Wetland identifiers do not represent the size, shape, or specific determination of the area. Refer to your original determination (CPA-026 and attached maps) for exact boundaries and determinations or contact USDA Natural Resources Conservation Service (NRCS).