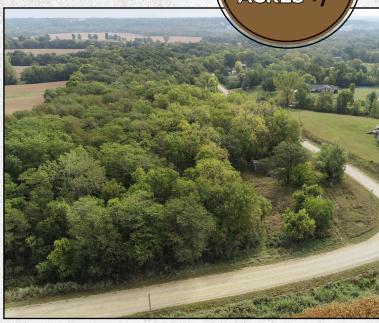

### **FARM DESCRIPTION**

lowa Land Company is pleased to be offering a very nice buildable lot that offers country living and more. The lot offers walk out buildable potential. Mature trees are located on and around the property allowing for a shaded environment. Rural water is across the road and can be hooked up easily. This would suit a buyer that does not want the upkeep of a several acre lot while still being able to enjoy country living. The school district is Van Meter School. A perfect spot to build a home.

### **Details**

- Walk Out Slope
- Rural Water in Close Proximity
- Wildlife
- Country Living
- Mature Trees
- Gravel Road
- Only .25 Miles of Gravel Road Travel

PROPERTY PHOTOS

Dallas County (75)