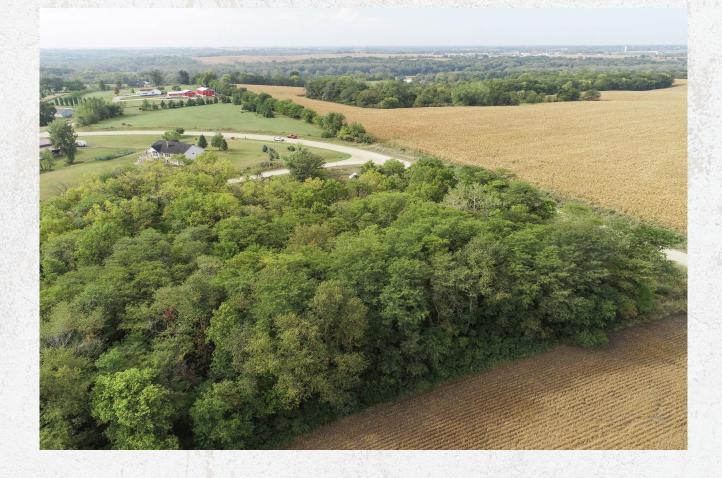

### **FARM DESCRIPTION**

lowa Land Company is pleased to be offering a very nice buildable lot that offers country living and more. The lot offers walk out buildable potential. Mature trees are located on and around the property allowing for a shaded environment. Rural water is across the road and can be hooked up easily. This would suit a buyer that does not want the upkeep of a several acre lot while still being able to enjoy country living. The school district is Van Meter School. A perfect spot to build a home.

### **Details**

- Walk Out Slope
- Rural Water in Close Proximity
- Wildlife
- Country Living
- Mature Trees
- Gravel Road
- Only .25 Miles of Gravel Road Travel

PROPERTY PHOTOS

Dallas County (75)