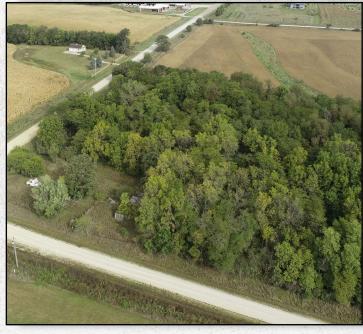

### **FARM DESCRIPTION**

lowa Land Company is pleased to be offering a very nice buildable lot that offers country living and more. The lot offers walk out buildable potential. Mature trees are located on and around the property allowing for a shaded environment. Rural water is across the road and can be hooked up easily. This would suit a buyer that does not want the upkeep of a several acre lot while still being able to enjoy country living. The school district is Van Meter School. A perfect spot to build a home.

# **Legal Description:**

.75 +/- acres located in Dallas County, Iowa Van Meter Township, Section 17. Exact legal description will come from the deed.

### **Details**

- Walk Out Slope
- Rural Water in Close Proximity
- Wildlife
- Country Living
- Mature Trees
- Gravel Road
- Only .25 Miles of Gravel Road Travel

PROPERTY PHOTOS

Dallas County (75)