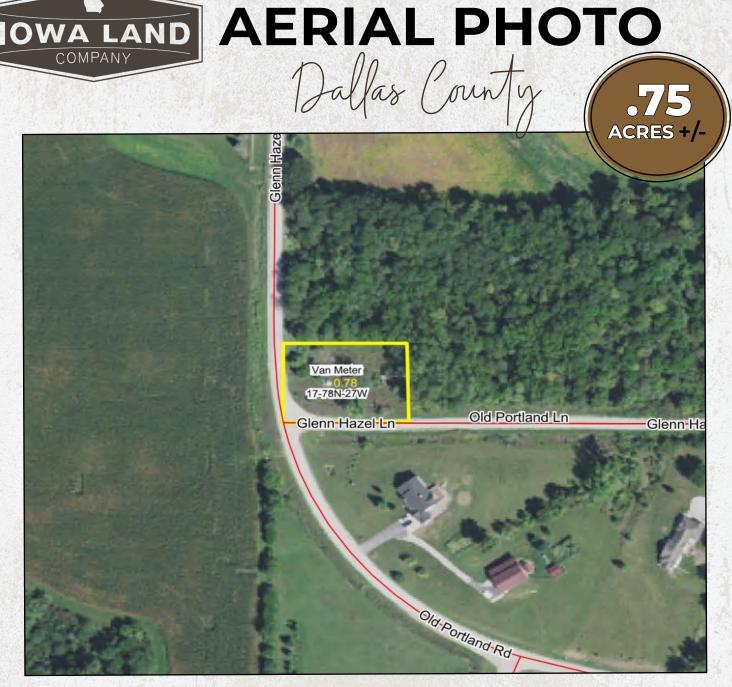

LAND FOR SALE
Dallas County 75

**PRICE: \$110,000** 

### **FARM DESCRIPTION**

lowa Land Company is pleased to be offering a very nice buildable lot that offers country living and more. The lot offers walk out buildable potential. Mature trees are located on and around the property allowing for a shaded environment. Rural water is across the road and can be hooked up easily. This would suit a buyer that does not want the upkeep of a several acre lot while still being able to enjoy country living. The school district is Van Meter School. A perfect spot to build a home.

# **Legal Description:**

.75 +/- acres located in Dallas County, Iowa Van Meter Township, Section 17. Exact legal description will come from the deed.

### **Details**

- Walk Out Slope
- Rural Water in Close Proximity
- Wildlife
- Country Living
- Mature Trees
- Gravel Road
- Only .25 Miles of Gravel Road Travel

PROPERTY PHOTOS

Dallas County (75)