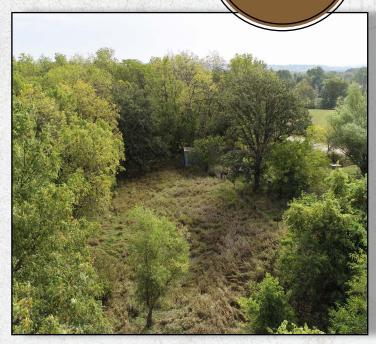

### **FARM DESCRIPTION**

lowa Land Company is pleased to be offering a very nice buildable lot that offers country living and more. The lot offers walk out buildable potential. Mature trees are located on and around the property allowing for a shaded environment. Rural water is across the road and can be hooked up easily. This would suit a buyer that does not want the upkeep of a several acre lot while still being able to enjoy country living. The school district is Van Meter School. A perfect spot to build a home.

### **Details**

- Walk Out Slope
- Rural Water in Close Proximity
- Wildlife
- Country Living
- Mature Trees
- Gravel Road
- Only .25 Miles of Gravel Road Travel

PROPERTY PHOTOS

Dallas County (75)