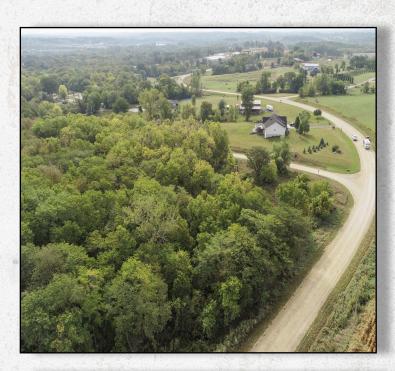

### **FARM DESCRIPTION**

lowa Land Company is pleased to be offering a very nice buildable lot that offers country living and more. The lot offers walk out buildable potential. Mature trees are located on and around the property allowing for a shaded environment. Rural water is across the road and can be hooked up easily. This would suit a buyer that does not want the upkeep of a several acre lot while still being able to enjoy country living. The school district is Van Meter School. A perfect spot to build a home.

# **Legal Description:**

.75 +/- acres located in Dallas County, Iowa Van Meter Township, Section 17. Exact legal description will come from the deed.

### **Details**

- Walk Out Slope
- Rural Water in Close Proximity
- Wildlife
- Country Living
- Mature Trees
- Gravel Road
- Only .25 Miles of Gravel Road Travel

PROPERTY PHOTOS

Dallas County (75)