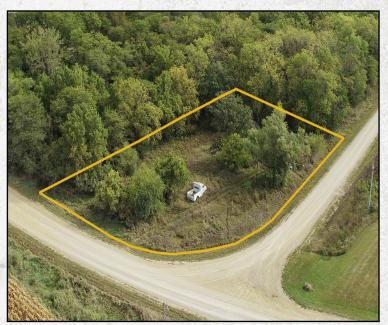

### **FARM DESCRIPTION**

lowa Land Company is pleased to be offering a very nice buildable lot that offers country living and more. The lot offers walk out buildable potential. Mature trees are located on and around the property allowing for a shaded environment. Rural water is across the road and can be hooked up easily. This would suit a buyer that does not want the upkeep of a several acre lot while still being able to enjoy country living. The school district is Van Meter School. A perfect spot to build a home.

# **Legal Description:**

.75 +/- acres located in Dallas County, Iowa Van Meter Township, Section 17. Exact legal description will come from the deed.

### **Details**

- Walk Out Slope
- Rural Water in Close Proximity
- Wildlife
- Country Living
- Mature Trees
- Gravel Road
- Only .25 Miles of Gravel Road Travel

PROPERTY PHOTOS

Dallas County (75)