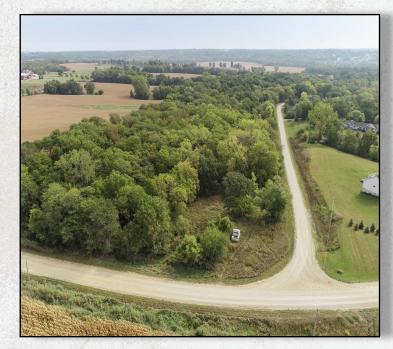

### **FARM DESCRIPTION**

lowa Land Company is pleased to be offering a very nice buildable lot that offers country living and more. The lot offers walk out buildable potential. Mature trees are located on and around the property allowing for a shaded environment. Rural water is across the road and can be hooked up easily. This would suit a buyer that does not want the upkeep of a several acre lot while still being able to enjoy country living. The school district is Van Meter School. A perfect spot to build a home.

### **Details**

- Walk Out Slope
- Rural Water in Close Proximity
- Wildlife
- Country Living
- Mature Trees
- Gravel Road
- Only .25 Miles of Gravel Road Travel

PROPERTY PHOTOS

Dallas County (75)