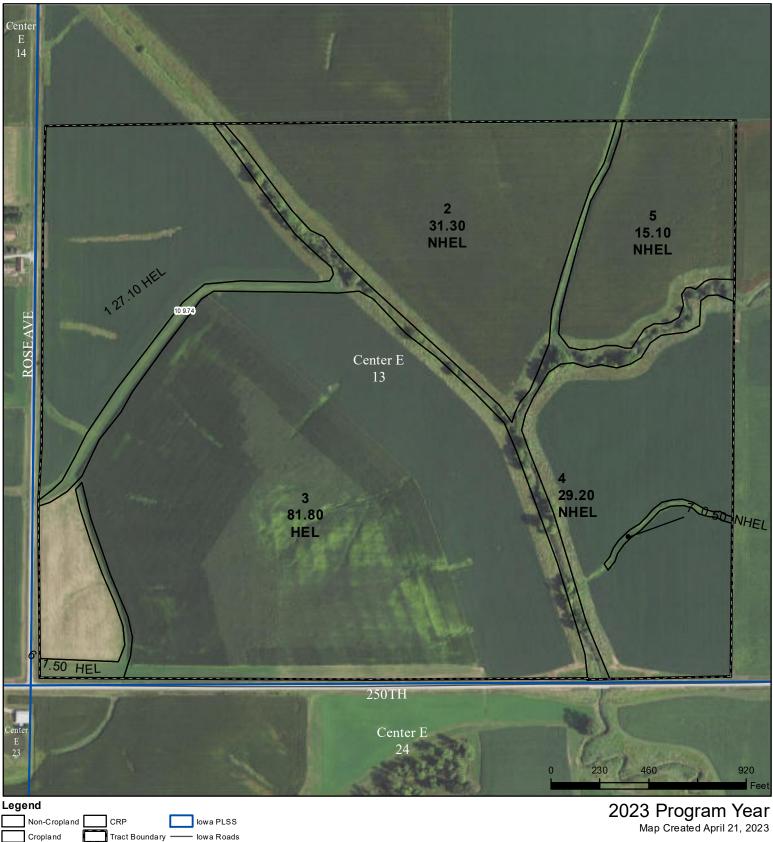

## Wetland Determination Identifiers

- Restricted Use
  Limited Restrictions
- Exempt from Conservation
- Compliance Provisions

United States Department of Agriculture (USDA) Farm Service Agency (FSA) maps are for FSA Program administration only. This map does not represent a legal survey or reflect actual ownership; rather it depicts the information provided directly from the producer and/or National Agricultural Imagery Program (NAIP) imagery. The producer accepts the data 'as is' and assumes all risks associated with its use. USDA-FSA assumes no responsibility for actual or consequential damage incurred as a result of any user's reliance on this data outside FSA Programs. Wetland identifiers do not represent the size, shape, or specific determination of the area. Refer to your original determination (CPA-026 and attached maps) for exact boundaries and determinations or contact USDA Natural Resources Conservation Service (NRCS).

Tract Cropland Total: 186.50 acres

Farm 210

Tract 1998