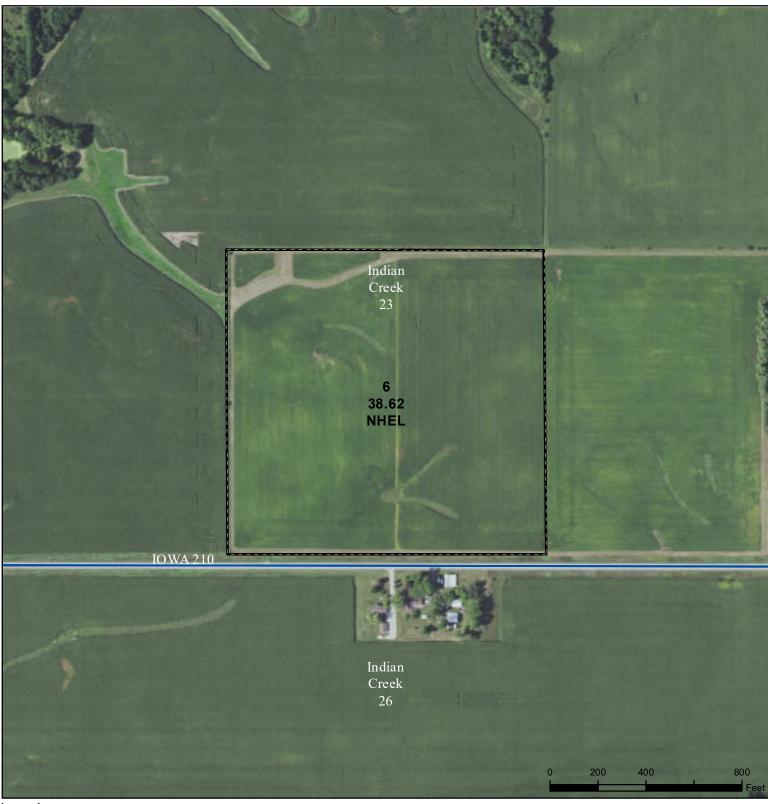

## Story County, Iowa

Legend

CRP Non-Cropland lowa PLSS Wetland₀Determ nationaldentifiers2023 Program Year Map Created April 10, 2023

Farm **7937** Tract 12602

Restricted Use

Limited Restrictions

Compliance Provisions

Tract Cropland Total: 38.62 acres **Exempt from Conservation** 

United States Department of Agriculture (USDA) Farm Service Agency (FSA) maps are for FSA Program administration only. This map does not represent a legal survey or reflect actual ownership; rather it depicts the information provided directly from the producer and/or National Agricultural Imagery Program (NAIP) imagery. The producer accepts the data 'as is' and assumes all risks associated with its use. USDA-FSA assumes no responsibility for actual or consequential damage incurred as a result of any user's reliance on this data outside FSA Programs. Wetland identifiers do not represent the size, shape, or specific determination of the area. Refer to your original determination (CPA-026 and attached maps) for exact boundaries and determinations or contact USDA Natural Resources Conservation Service (NRCS).