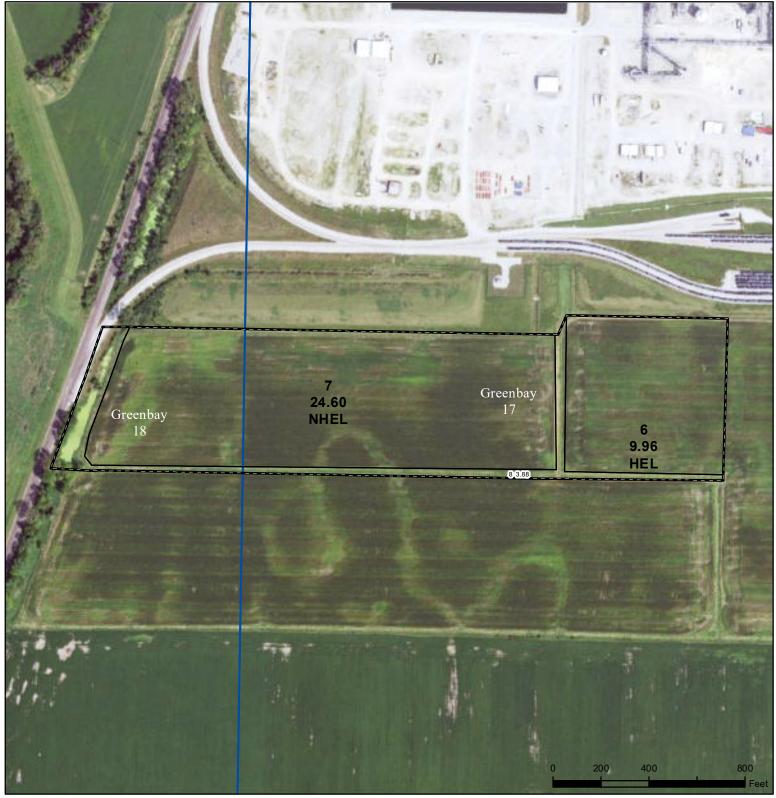

## Tract Cropland Total: 34.56 acres

2023 Program Year Map Created April 03, 2023

> Farm 6668 Tract 2211

United States Department of Agriculture (USDA) Farm Service Agency (FSA) maps are for FSA Program administration only. This map does not represent a legal survey or reflect actual ownership; rather it depicts the information provided directly from the producer and/or National Agricultural Imagery Program (NAIP) imagery. The producer accepts the data 'as is' and assumes all risks associated with its use. USDA-FSA assumes no responsibility for actual or consequential damage incurred as a result of any user's reliance on this data outside FSA boundaries and determinations or contact USDA Natural Resources Conservation Service (NRCS).

## Wetland Determination Identifiers

- Restricted Use
- Limited Restrictions  $\nabla$
- Exempt from Conservation

**Compliance Provisions** 