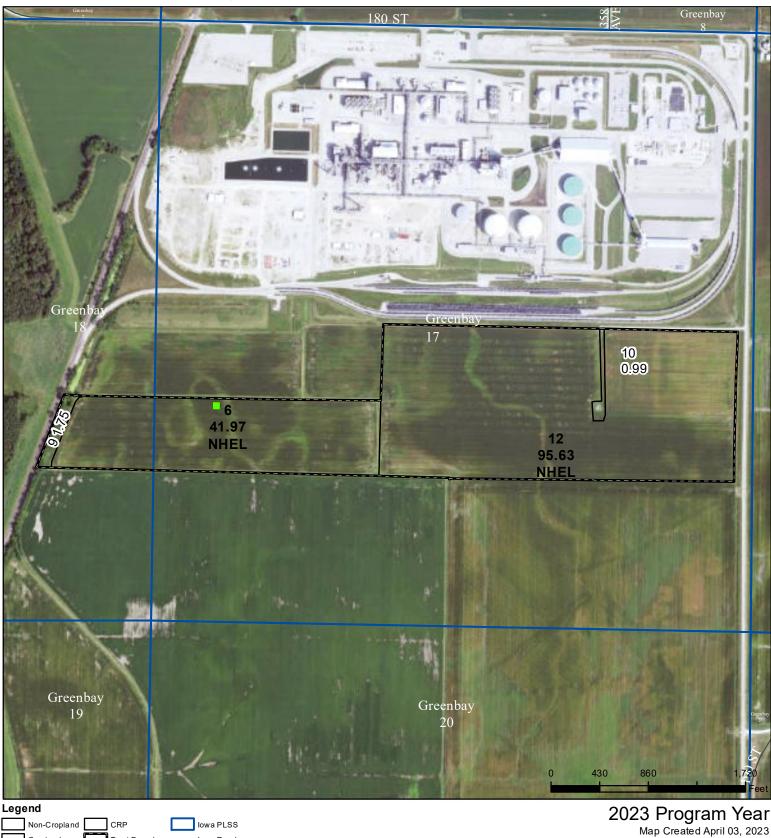

Tract Cropland Total: 137.60 acres

boundaries and determinations or contact USDA Natural Resources Conservation Service (NRCS).

Farm 6668

Tract 6605

Legend Non-Cropland lowa PLSS CRP Cropland

Tract Boundary - Iowa Roads

Tract Boundary

- Iowa Roads

Cropland

 $\nabla$ 

**Restricted Use** 

Limited Restrictions

Wetland Determination Identifiers

Exempt from Conservation Compliance Provisions