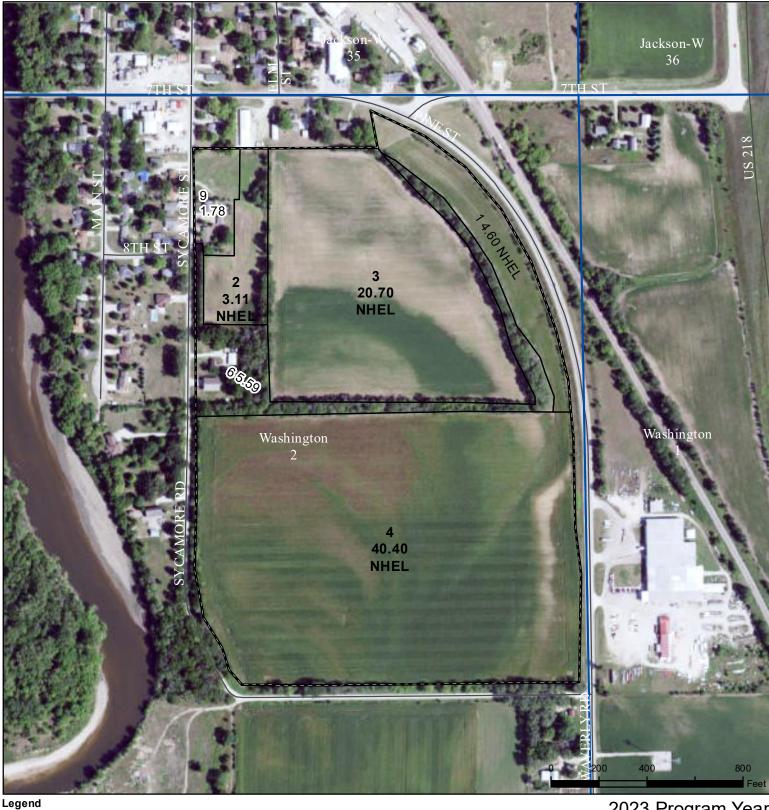

## **Black Hawk County, Iowa**

Wetland Determination Identifiers

CRP

Tract Boundary

lowa PLSS

Iowa Roads

Restricted Use

Non-Cropland

Cropland

Exempt from Conservation

Tract Cropland Total: 68.81 acres

2023 Program Year
Map Created March 16, 2023

Farm **2723** Tract **7133** 

Compliance Provisions
United States Department of Agriculture (USDA) Farm Service Agency (FSA) maps are for FSA Program administration only. This map does not represent a legal survey or reflect actual ownership; rather it depicts the information provided directly from the producer and/or National Agricultural Imagery Program (NAIP) imagery. The producer accepts the data 'as is' and assumes all risks associated with its use. USDA-FSA assumes no responsibility for actual or consequential damage incurred as a result of any user's reliance on this data outside FSA Programs. Wetland identifiers do not represent the size, shape, or specific determination of the area. Refer to your original determination (CPA-026 and attached maps) for exact boundaries and determinations or contact USDA Natural Resources Conservation Service (NRCS).