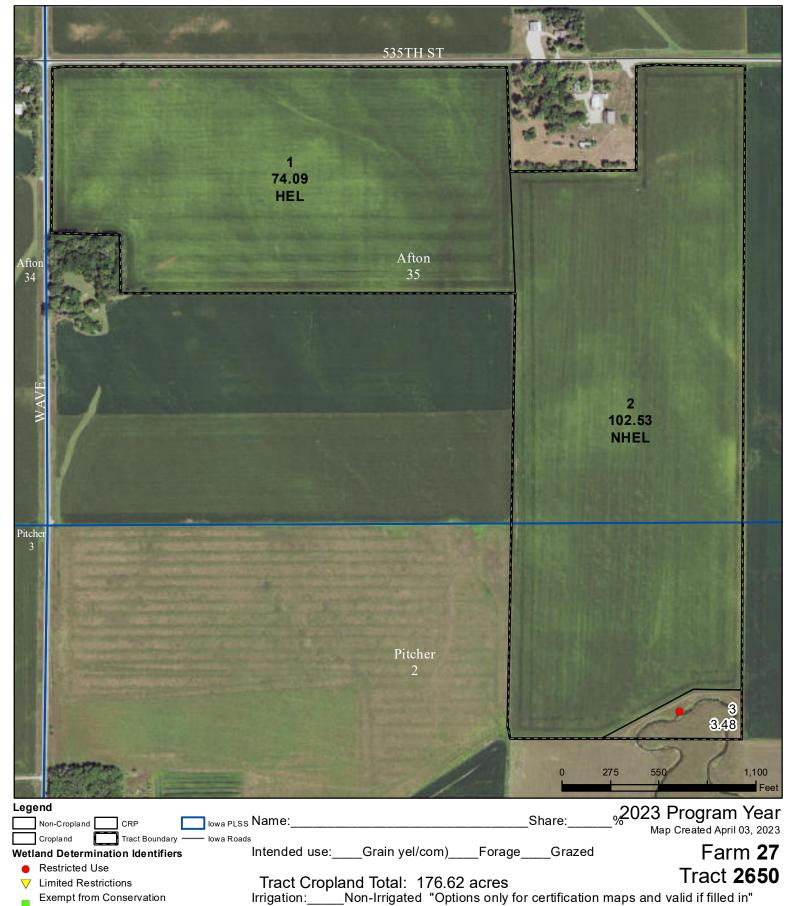

## **Cherokee County, Iowa**

Compliance Provisions United States Department of Agriculture (USDA) Farm Service Agency (FSA) maps are for FSA Program administration only. This map does not represent a legal survey or reflect actual ownership; rather it depicts the information provided directly from the producer and/or National Agricultural Imagery Program (NAIP) imagery. The producer accepts the data 'as is' and assumes all risks associated with its use. USDA-FSA assumes no responsibility for actual or consequential damage incurred as a result of any user's reliance on this data outside FSA Programs. Wetland identifiers do not represent the size, shape, or specific determination of the area. Refer to your original determination (CPA-026 and attached maps) for exact boundaries and determinations or contact USDA Natural Resources Conservation Service (NRCS).