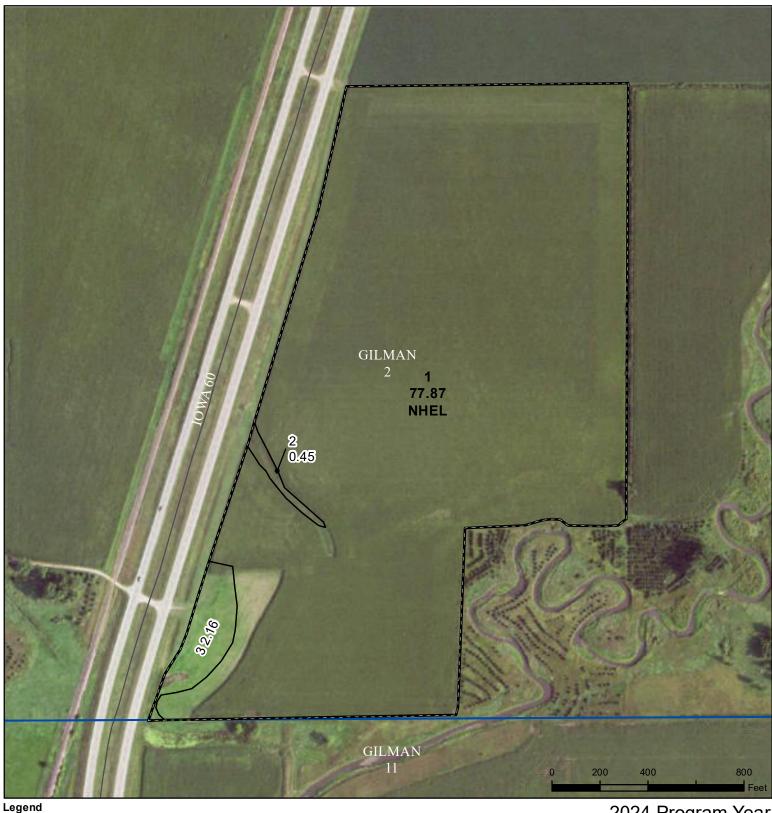

## Osceola County, Iowa

Cropland Tract Boundary - Wetland Determination Identifiers

CRP

lowa PLSS

lowa Roads

Restricted Use

Non-Cropland

Exempt from Conservation

Tract Cropland Total: 77.87 acres

2024 Program Year
Map Created April 27, 2023

Farm **334**Tract **376** 

Compliance Provisions
United States Department of Agriculture (USDA) Farm Service Agency (FSA) maps are for FSA Program administration only. This map does not represent a legal survey or reflect actual ownership; rather it depicts the information provided directly from the producer and/or National Agricultural Imagery Program (NAIP) imagery. The producer accepts the data 'as is' and assumes all risks associated with its use. USDA-FSA assumes no responsibility for actual or consequential damage incurred as a result of any user's reliance on this data outside FSA Programs. Wetland identifiers do not represent the size, shape, or specific determination of the area. Refer to your original determination (CPA-026 and attached maps) for exact boundaries and determinations or contact USDA Natural Resources Conservation Service (NRCS).