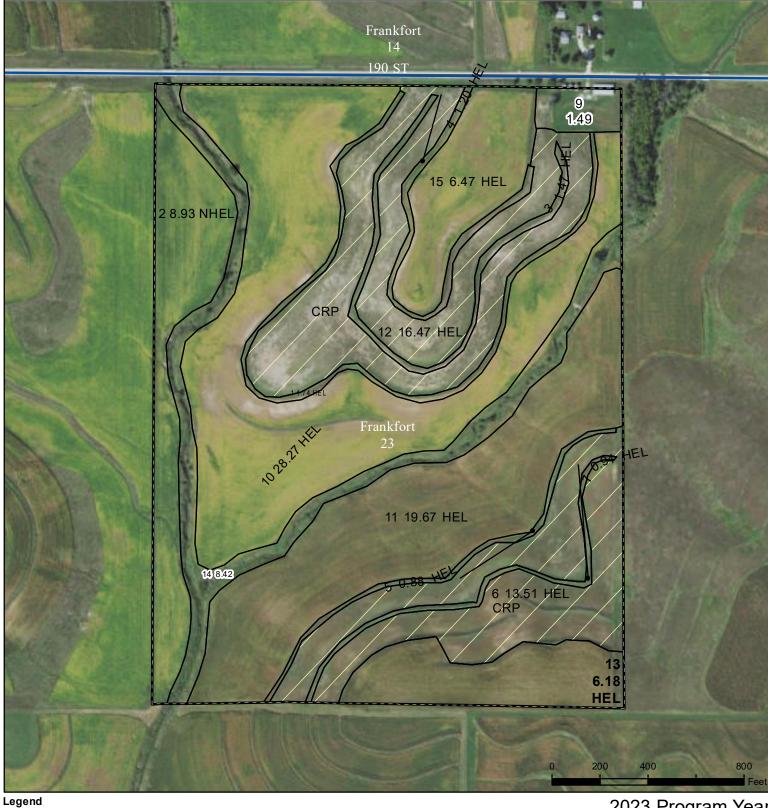

## **Montgomery County, Iowa**

Wetland Determination Identifiers

CRP

Tract Boundary

lowa PLSS

lowa Roads

Restricted Use

Non-Cropland

Cropland

Limited Restrictions

Exempt from Conservation Compliance Provisions

Tract Cropland Total: 105.73 acres

2023 Program Year
Map Created April 11, 2023

Farm **176** Tract **1357** 

United States Department of Agriculture (USDA) Farm Service Agency (FSA) maps are for FSA Program administration only. This map does not represent a legal survey or reflect actual ownership; rather it depicts the information provided directly from the producer and/or National Agricultural Imagery Program (NAIP) imagery. The producer accepts the data 'as is' and assumes all risks associated with its use. USDA-FSA assumes no responsibility for actual or consequential damage incurred as a result of any user's reliance on this data outside FSA Programs. Wetland identifiers do not represent the size, shape, or specific determination of the area. Refer to your original determination (CPA-026 and attached maps) for exact boundaries and determinations or contact USDA Natural Resources Conservation Service (NRCS).