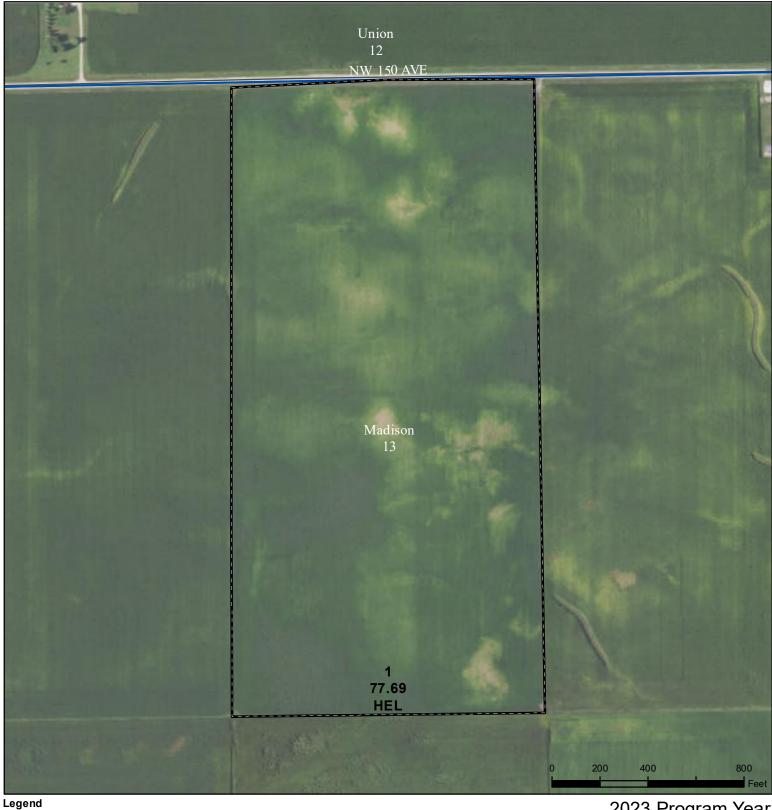

## Polk County, Iowa

Cropland Tract Boundary - Wetland Determination Identifiers

CRP

lowa PLSS

lowa Roads

Restricted Use

Non-Cropland

Exempt from Conservation

Tract Cropland Total: 77.69 acres

2023 Program Year
Map Created April 12, 2023

Farm **6693** 

Farm **6693** Tract **10801** 

Compliance Provisions
United States Department of Agriculture (USDA) Farm Service Agency (FSA) maps are for FSA Program administration only. This map does not represent a legal survey or reflect actual ownership; rather it depicts the information provided directly from the producer and/or National Agricultural Imagery Program (NAIP) imagery. The producer accepts the data 'as is' and assumes all risks associated with its use. USDA-FSA assumes no responsibility for actual or consequential damage incurred as a result of any user's reliance on this data outside FSA Programs. Wetland identifiers do not represent the size, shape, or specific determination of the area. Refer to your original determination (CPA-026 and attached maps) for exact boundaries and determinations or contact USDA Natural Resources Conservation Service (NRCS).