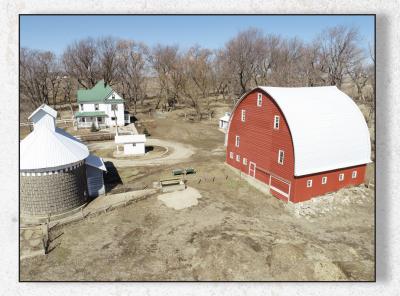

- Wrap Around Porch
- 2 Restored Barns
- Morton Building Built in 2005
- 2 Other Outbuildings
- A Newly Constructed Chapel Located on Property
  - 10.25 +/- Acres ( Subject to Survey)

Branded in Land

LUKE SKINNER | LAND BROKER 515-468-3610