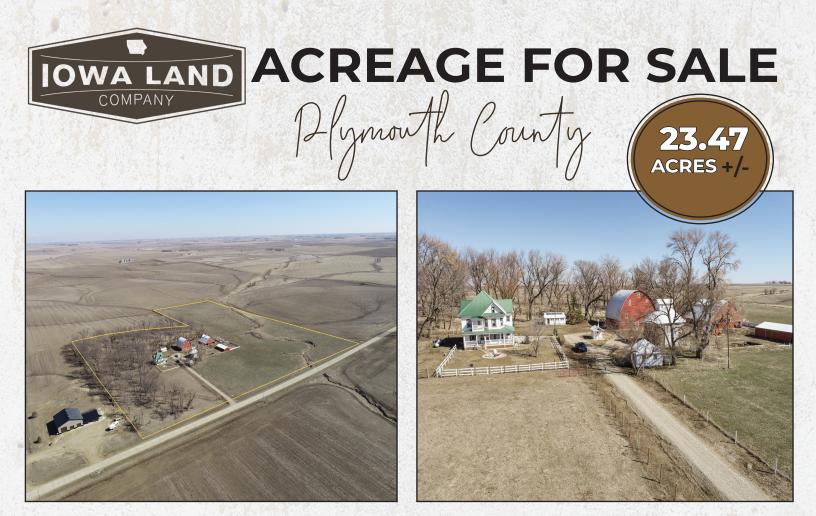

#### FARM DESCRIPTION

#### \$429,000

Here is a great opportunity to purchase the perfect farmhouse acreage. The property offers a 4 bedroom one 1.5 bathroom home perfectly placed on the northwest side of the property. This property has been well taken care of. The property has not been offered to the public in over 100 years. The property is located on a hardsurface county road just 1.25 miles east of Kingsley, Iowa. A prosperous town with pleasant amenities for a family.

This property offers 20+/- pasture acres that are currently being rented for light cattle grazing.

MATT SKINNER | LAND BROKER Matt@lowaLandCompany.com 515-443-5004

for 1) odge ()fice 320 A Street Fort Dodge, IA 50501

#### Legal Description:

23.47 +/- gross acres located in Plymouth County, Iowa; Garfield TWP, section 21. Exact legal description will come from the abstract.

Tax Information: \$2,014 +/- annually est.

MATT SKINNER | LAND BROKER 515-443-5004