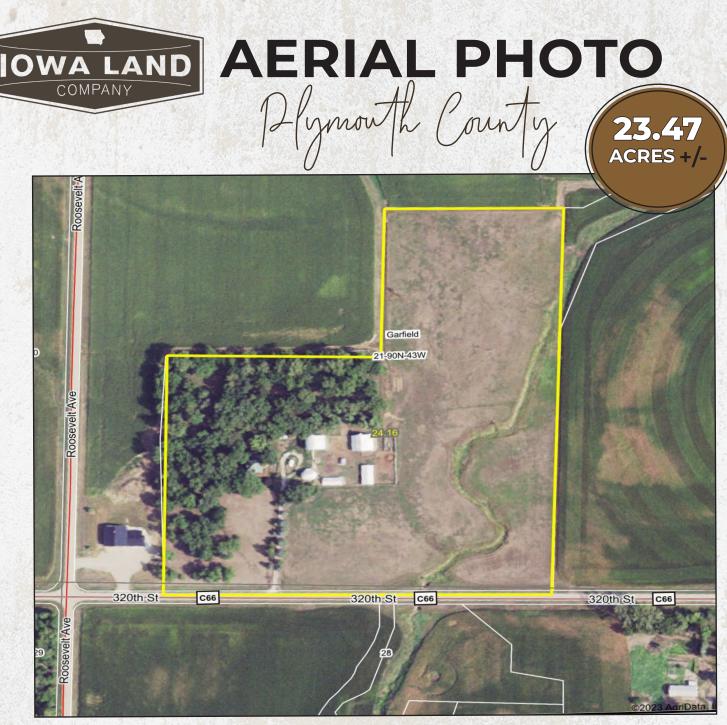

### FARM SPECIFICATIONS:

Location: From Kingsley, Iowa

- Travel east on C66 1.25 miles
- For sale signs are located on the property

Property Address is: 45103 C 66 Kingsley, Iowa 51028

#### Legal Description:

23.47 +/- gross acres located in Plymouth County, Iowa; Garfield TWP, section 21. Exact legal description will come from the abstract.

Tax Information: \$2,014 +/- annually est.

MATT SKINNER | LAND BROKER 515-443-5004