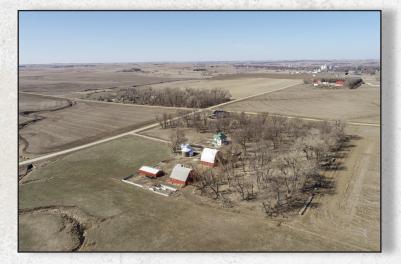

# HOME PHOTOS Plymonth County

Key Features:

- 4 Bedrooms
- 1.5 Baths
- 2,052 SqFt
- Newer HVAC system
- New Septic in 2022
- Home Built in 1920
- Beautiful Woodworking Throughout

MATT SKINNER | LAND BROKER 515-443-5004

- Wrap Around Porch
- 2 Restored Barns
- Morton Building Built in 2005
- 2 Other Outbuildings
- A Newly Constructed Chapel Located on Property
  - 10.25 +/- Acres ( Subject to Survey)

Branded in Land

LUKE SKINNER | LAND BROKER 515-468-3610