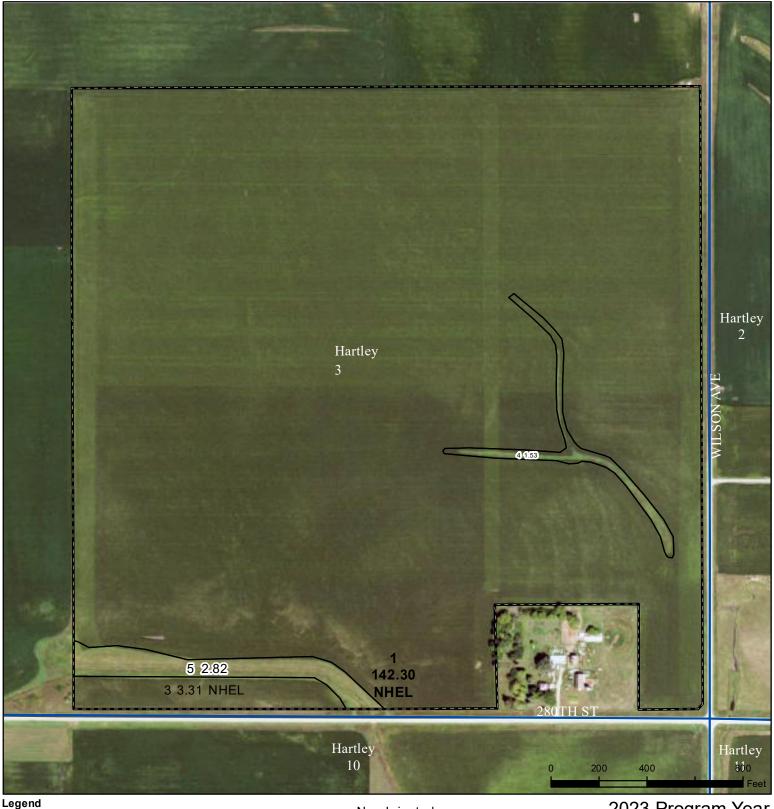

## O'Brien County, Iowa

Non-Cropland CRP Tract Boundary Cropland

Wetland Determination Identifiers Restricted Use

Limited Restrictions

**Exempt from Conservation Compliance Provisions** 

lowa PLSS

Iowa Roads

Non-Irrigated Corn-Yellow-Grain

Soybeans-Common-Grain

2023 Program Year Map Created April 27, 2023

Farm 8394 Tract 28845

Tract Cropland Total: 145.61 acres

United States Department of Agriculture (USDA) Farm Service Agency (FSA) maps are for FSA Program administration only. This map does not represent a legal survey or reflect actual ownership; rather it depicts the information provided directly from the producer and/or National Agricultural Imagery Program (NAIP) imagery. The producer accepts the data 'as is' and assumes all risks associated with its use. USDA-FSA assumes no responsibility for actual or consequential damage incurred as a result of any user's reliance on this data outside FSA Programs. Wetland identifiers do not represent the size, shape, or specific determination of the area. Refer to your original determination (CPA-026 and attached maps) for exact boundaries and determinations or contact USDA Natural Resources Conservation Service (NRCS).