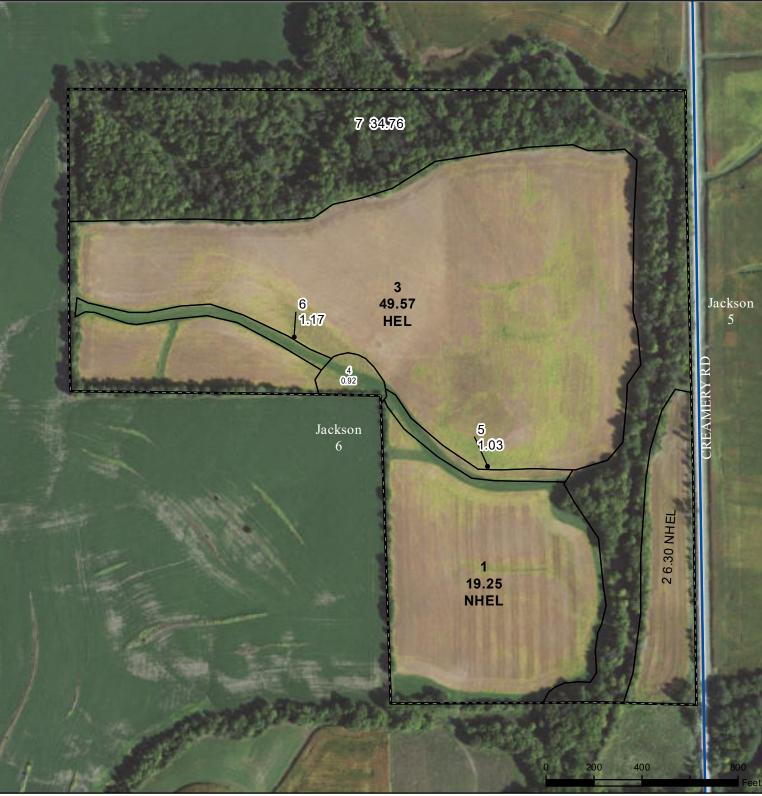

## Legend

Non-Cropland CRP lowa PLSS

Cropland Tract Boundary — Iowa Roads

## Wetland Determination Identifiers

- Restricted Use
- Limited Restrictions
  Exempt from Conservation
- Compliance Provisions United States Department of Agriculture (USDA) Farm Service Agency (FSA) maps are for FSA Program administration only. This map does not represent a legal survey or reflect actual ownership; rather it depicts the information provided directly from the producer and/or National Agricultural Imagery Program (NAIP) imagery. The producer accepts the data 'as is' and assumes all risks associated with its use. USDA-FSA assumes no responsibility for actual or consequential damage incurred as a result of any user's reliance on this data outside FSA

Tract Cropland Total: 75.12 acres

2023 Program Year Map Created February 16, 2023

> Farm **325** Tract **48**

Programs. Wetland identifiers to not represent the size, shape, or specific determination of the area. Refer to your original determination (CPA-026 and attached maps) for exact boundaries and determinations or contact USDA Natural Resources Conservation Service (NRCS). USDA is an equal opportunity provider, employer, and lender.