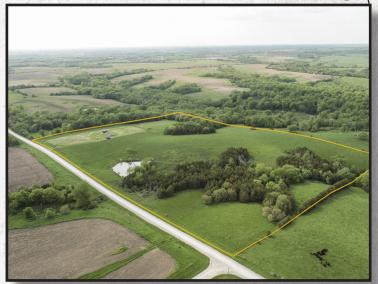

## **PROPERTY FEATURES:**

- Nice Small Cabin and Outbuildings
- Electric and Rual Water (Water Hydrant) on property
- Gun Hunting, Archery Hunting, Fishing, and 30 Acres of Land
- 1.5 Acre Established Food Plot Area with Tower **Blind Included**
- 16.5 +/- Open Acres Currently Seeded Down to Hay for Pasture and Food Plot.
- Thick Cedars and Hardwoods Throughout Property
- 7 Miles SW of Osceola, Iowa and 3 Miles North of Dectaur