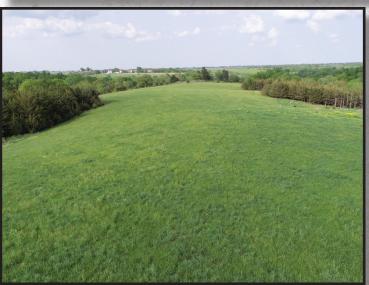

## **PROPERTY FEATURES:**

- Nice Small Cabin and Outbuildings
- Electric and Rual Water (Water Hydrant) on property
- Gun Hunting, Archery Hunting, Fishing, and 30 Acres of Land
- 1.5 Acre Established Food Plot Area with Tower **Blind Included**
- 16.5 +/- Open Acres Currently Seeded Down to Hay for Pasture and Food Plot.
- Thick Cedars and Hardwoods Throughout Property
- 7 Miles SW of Osceola, Iowa and 3 Miles North of Dectaur