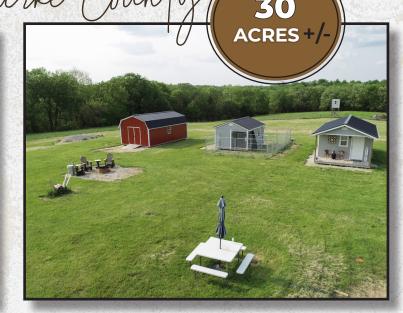

## **PROPERTY FEATURES:**

- Nice Small Cabin and Outbuildings
- Electric and Rual Water (Water Hydrant) on property
- Gun Hunting, Archery Hunting, Fishing, and 30 Acres of Land
- 1.5 Acre Established Food Plot Area with Tower **Blind Included**
- 16.5 +/- Open Acres Currently Seeded Down to Hay for Pasture and Food Plot.
- Thick Cedars and Hardwoods Throughout Property
- 7 Miles SW of Osceola, Iowa and 3 Miles North of Dectaur