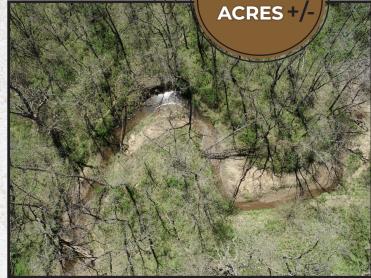

## **PROPERTY FEATURES:**

- Nice size recreational farm located 2.5 miles southeast of Numa, Iowa
- 80 +/- Deeded Acres
- 38.13 FSA cropland acres used as pasture
- 3 different ponds located on the farm
- Whitetail deer, and turkey sign is abundant
- An old home and a few buildings on the north end of property will convery with the property and are sold in "as is" condition