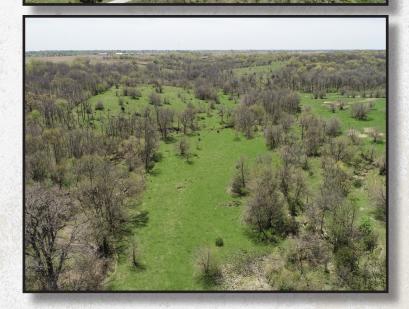

## **PROPERTY FEATURES:**

- Nice size recreational farm located 2.5 miles southeast of Numa, Iowa
- 80 +/- Deeded Acres
- 38.13 FSA cropland acres used as pasture
- 3 different ponds located on the farm
- Whitetail deer, and turkey sign is abundant
- An old home and a few buildings on the north end of property will convery with the property and are sold in "as is" condition