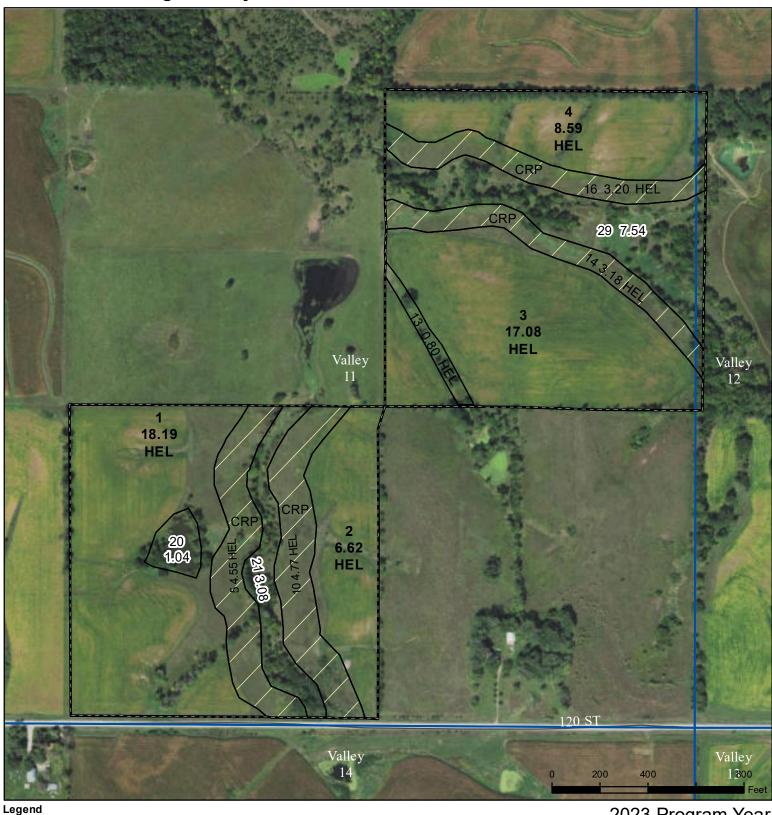

## Page County, Iowa

CRP

Non-Cropland lowa PLSS Tract Boundary Iowa Roads Cropland

2023 Program Year Map Created December 20, 2022

> Farm 1639 Tract **2353**

Tract Cropland Total: 66.98 acres