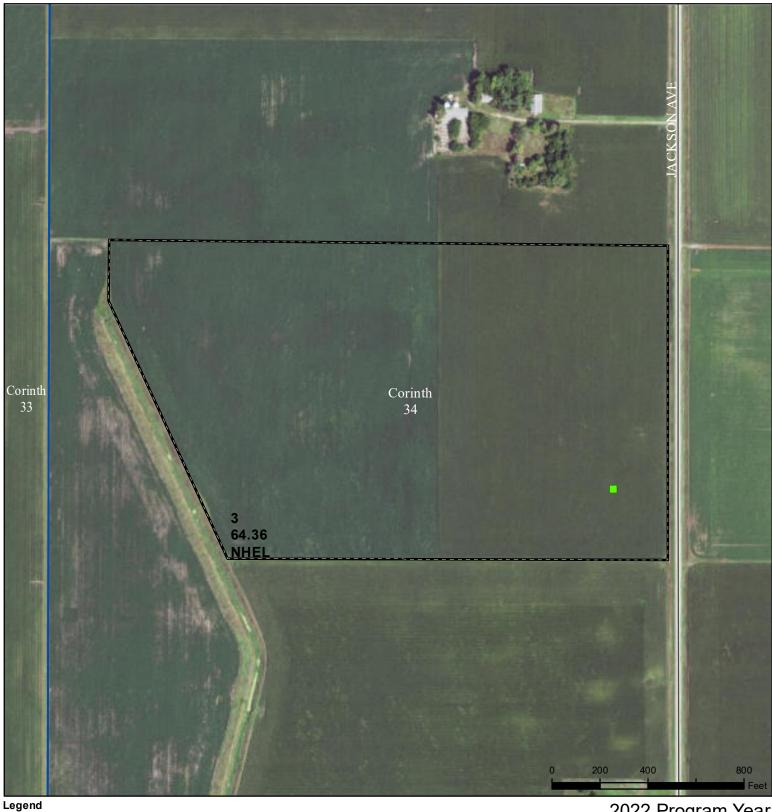

## **Humboldt County, Iowa**

Cropland Tract Boundary • Wetland Determination Identifiers

CRP

lowa PLSS

lowa Roads

Restricted Use

Non-Cropland

Exempt from Conservation

Tract Cropland Total: 64.36 acres

2022 Program Year
Map Created April 14, 2022

Farm **1829** Tract **9430** 

Compliance Provisions
United States Department of Agriculture (USDA) Farm Service Agency (FSA) maps are for FSA Program administration only. This map does not represent a legal survey or reflect actual ownership; rather it depicts the information provided directly from the producer and/or National Agricultural Imagery Program (NAIP) imagery. The producer accepts the data 'as is' and assumes all risks associated with its use. USDA-FSA assumes no responsibility for actual or consequential damage incurred as a result of any user's reliance on this data outside FSA Programs. Wetland identifiers do not represent the size, shape, or specific determination of the area. Refer to your original determination (CPA-026 and attached maps) for exact boundaries and determinations or contact USDA Natural Resources Conservation Service (NRCS).