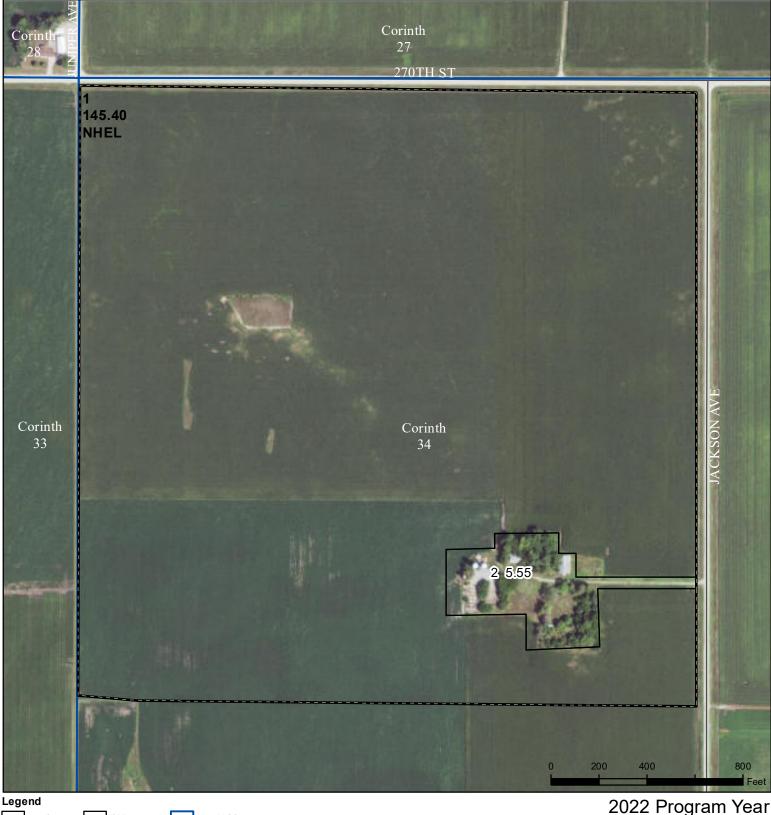

## **Humboldt County, Iowa**

Wetland Determination Identifiers

CRP

Tract Boundary

lowa PLSS

lowa Roads

Restricted Use

Non-Cropland

Cropland

Limited Restrictions

Exempt from Conservation

Tract Cropland Total: 145.40 acres

Map Created April 14, 2022

Farm **1829** Tract **9429** 

Compliance Provisions
United States Department of Agriculture (USDA) Farm Service Agency (FSA) maps are for FSA Program administration only. This map does not represent a legal survey or reflect actual ownership; rather it depicts the information provided directly from the producer and/or National Agricultural Imagery Program (NAIP) imagery. The producer accepts the data 'as is' and assumes all risks associated with its use. USDA-FSA assumes no responsibility for actual or consequential damage incurred as a result of any user's reliance on this data outside FSA Programs. Wetland identifiers do not represent the size, shape, or specific determination of the area. Refer to your original determination (CPA-026 and attached maps) for exact boundaries and determinations or contact USDA Natural Resources Conservation Service (NRCS).