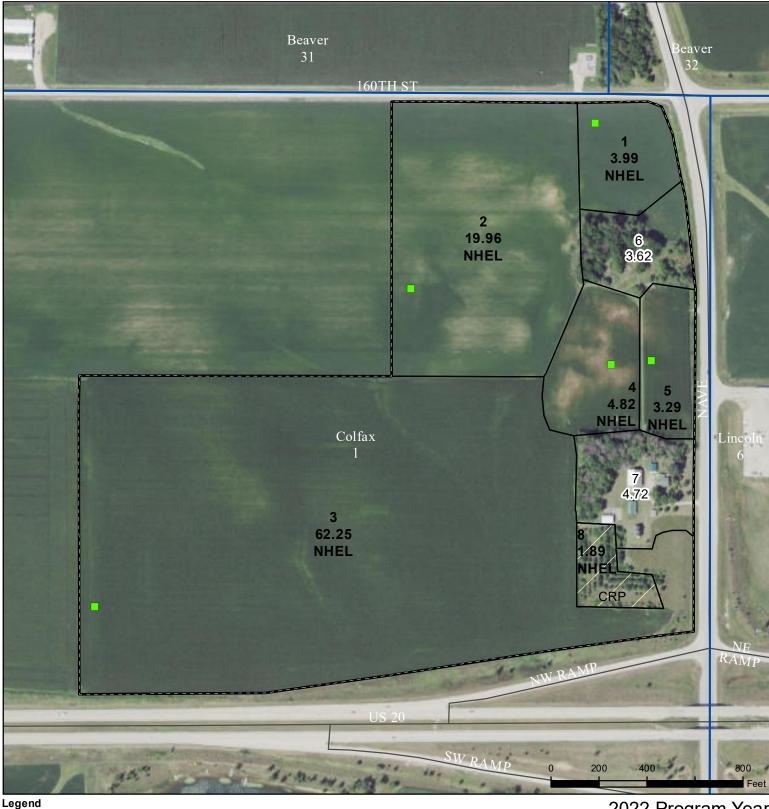

## **Grundy County, Iowa**

Non-Cropland Tract Boundary -Cropland Wetland Determination

Restricted Use

Limited Restrictions

**Exempt from Conservation** 

lowa PLSS

- Iowa Roads

Tract Cropland Total: 96.20 acres

2022 Program Year Map Created March 30, 2022

Farm **1469** 

Tract 8848

United States Department of Agriculture (USDA) Farm Service Agency (FSA) maps are for FSA Program administration only. This map does not represent a legal survey or reflect actual ownership; rather it depicts the information provided directly from the producer and/or National Agricultural Imagery Program (NAIP) imagery. The producer accepts the data 'as is' and assumes all risks associated with its use. USDA-FSA assumes no responsibility for actual or consequential damage incurred as a result of any user's reliance on this data outside FSA Programs. Wetland identifiers do not represent the size, shape, or specific determination of the area. Refer to your original determination (CPA-026 and attached maps) for exact boundaries and determinations or contact USDA Natural Resources Conservation Service (NRCS).