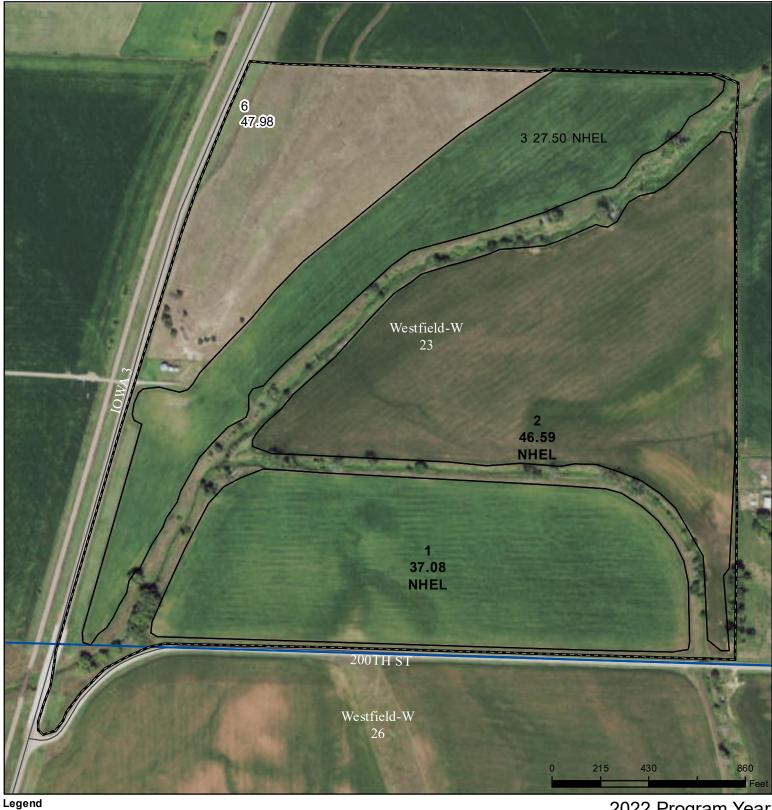

## Plymouth County, Iowa

Wetland Determination Identifiers

CRP

Tract Boundary

lowa PLSS

lowa Roads

Restricted Use

Non-Cropland

Cropland

Limited Restrictions

Exempt from Conservation Compliance Provisions

Tract Cropland Total: 111.17 acres

2022 Program Year
Map Created May 19, 2022

Farm **5378** Tract **2544** 

United States Department of Agriculture (USDA) Farm Service Agency (FSA) maps are for FSA Program administration only. This map does not represent a legal survey or reflect actual ownership; rather it depicts the information provided directly from the producer and/or National Agricultural Imagery Program (NAIP) imagery. The producer accepts the data 'as is' and assumes all risks associated with its use. USDA-FSA assumes no responsibility for actual or consequential damage incurred as a result of any user's reliance on this data outside FSA Programs. Wetland identifiers do not represent the size, shape, or specific determination of the area. Refer to your original determination (CPA-026 and attached maps) for exact boundaries and determinations or contact USDA Natural Resources Conservation Service (NRCS).