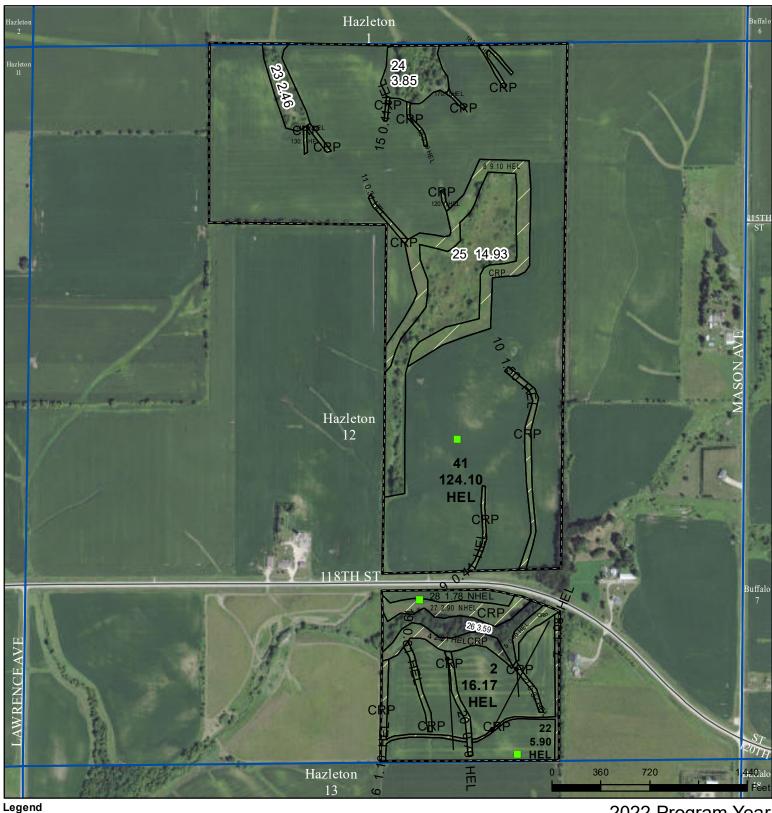

## **Buchanan County, Iowa**

Wetland Determination Identifiers

Tract Boundary

lowa PLSS

lowa Roads

Restricted Use

Non-Cropland

Cropland

Limited Restrictions

Exempt from Conservation

Tract Cropland Total: 170.16 acres

2022 Program Year Map Created April 06, 2022

Map Created April 06, 2022

Farm **2360** Tract **2399** 

Compliance Provisions
United States Department of Agriculture (USDA) Farm Service Agency (FSA) maps are for FSA Program administration only. This map does not represent a legal survey or reflect actual ownership; rather it depicts the information provided directly from the producer and/or National Agricultural Imagery Program (NAIP) imagery. The producer accepts the data 'as is' and assumes all risks associated with its use. USDA-FSA assumes no responsibility for actual or consequential damage incurred as a result of any user's reliance on this data outside FSA Programs. Wetland identifiers do not represent the size, shape, or specific determination of the area. Refer to your original determination (CPA-026 and attached maps) for exact boundaries and determinations or contact USDA Natural Resources Conservation Service (NRCS).