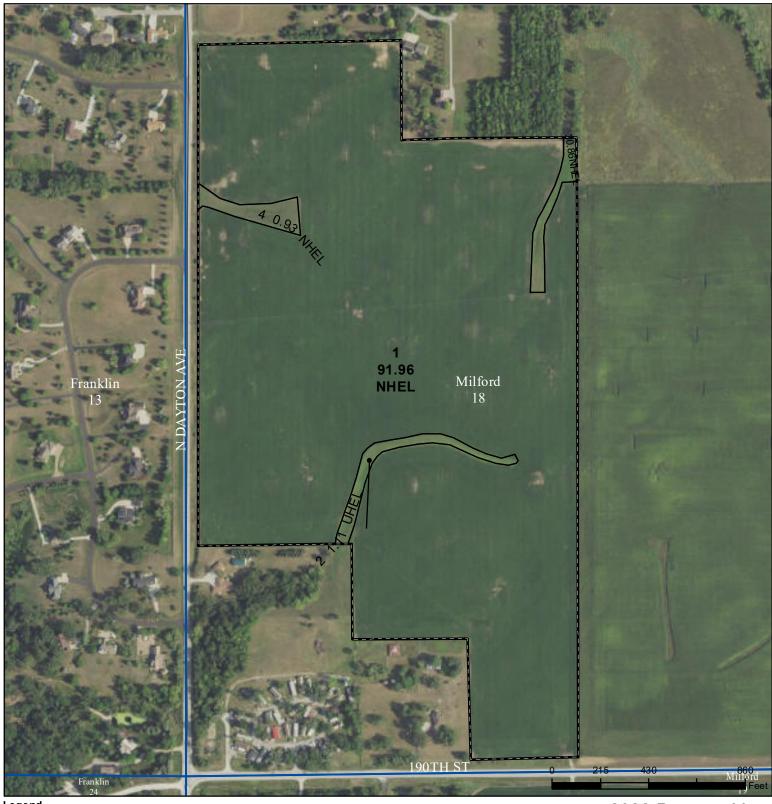

## **Story County, Iowa**

Legend

Non-Cropland CRP lowa PLSS Wetlacodo Determ nationaldentifiers

2022 Program Year Map Created April 14, 2022

Farm **7021** Tract 10083

Restricted Use

Limited Restrictions

Compliance Provisions

Tract Cropland Total: 94.86 acres **Exempt from Conservation** 

United States Department of Agriculture (USDA) Farm Service Agency (FSA) maps are for FSA Program administration only. This map does not represent a legal survey or reflect actual ownership; rather it depicts the information provided directly from the producer and/or National Agricultural Imagery Program (NAIP) imagery. The producer accepts the data 'as is' and assumes all risks associated with its use. USDA-FSA assumes no responsibility for actual or consequential damage incurred as a result of any user's reliance on this data outside FSA Programs. Wetland identifiers do not represent the size, shape, or specific determination of the area. Refer to your original determination (CPA-026 and attached maps) for exact boundaries and determinations or contact USDA Natural Resources Conservation Service (NRCS).