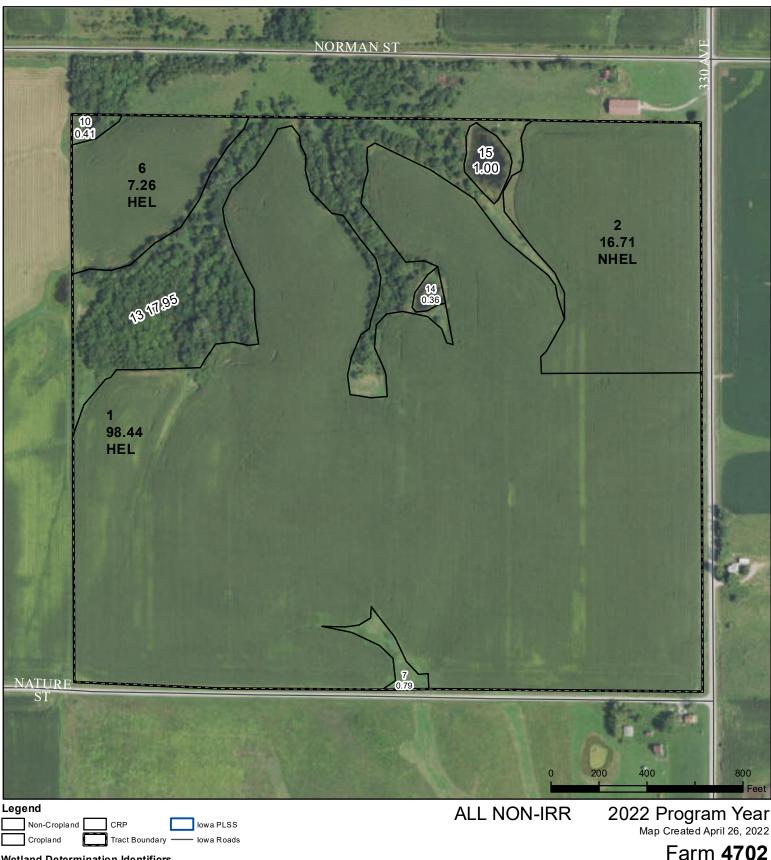

## Tract Cropland Total: 122.41 acres

Sec-26 Liberty TWP - CLARKE COUNTY

United States Department of Agriculture (USDA) Farm Service Agency (FSA) maps are for FSA Program administration only. This map does not represent a legal survey or reflect actual ownership; rather it depicts the information provided directly from the producer and/or National Agricultural Imagery Program (NAIP) imagery. The producer accepts the data 'as is' and assumes all risks associated with its use. USDA-FSA assumes no responsibility for actual or consequential damage incurred as a result of any user's reliance on this data outside FSA Programs. Wetland identifiers do not represent the size, shape, or specific determination of the area. Refer to your original determination (CPA-026 and attached maps) for exact boundaries and determinations or contact USDA Natural Resources Conservation Service (NRCS).