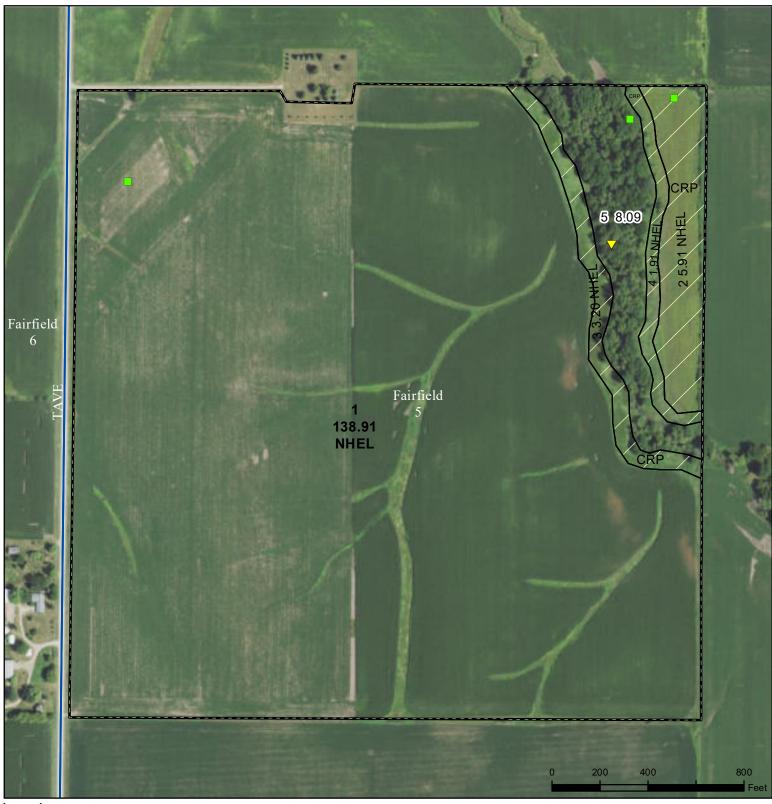

## **Grundy County, Iowa**

Legend

lowa PLSS Non-Cropland Cropland Tract Boundary -

2022 Program Year Map Created October 06, 2021

Farm **5234** Tract **3029** 

Wetland Determination

Restricted Use

Limited Restrictions

Tract Cropland Total: 149.93 acres