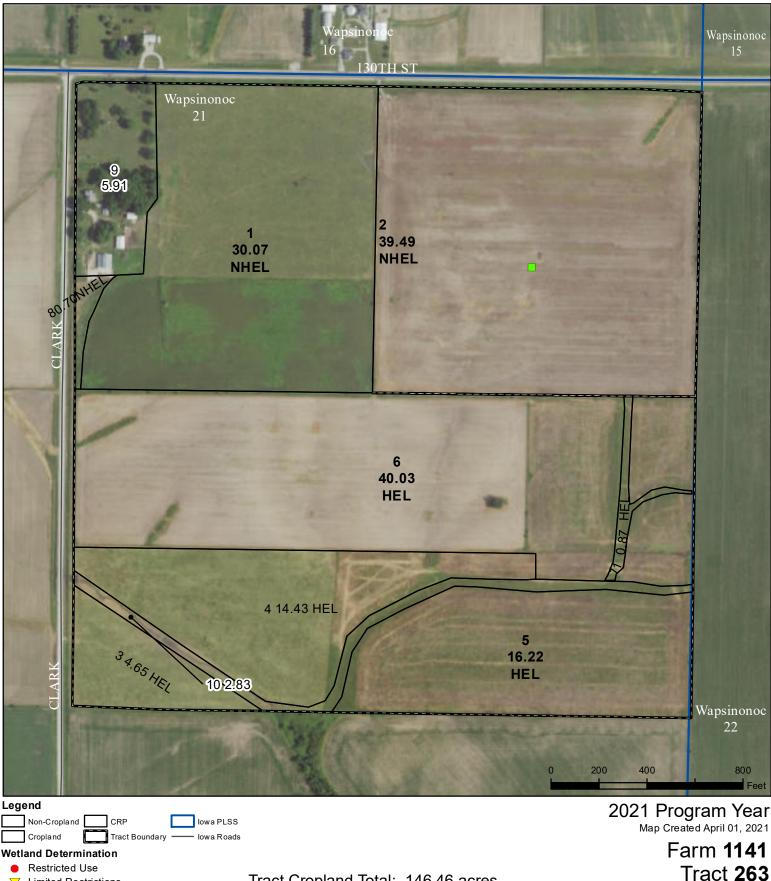

JSDA **United States** Department of

## **Muscatine County, Iowa** Agriculture

Limited Restrictions  $\nabla$ Exempt from Conservation

**Compliance Provisions** 

United States Department of Agriculture (USDA) Farm Service Agency (FSA) maps are for FSA Program administration only. This map does not represent a legal survey or reflect actual ownership; rather it depicts the information provided directly from the producer and/or National Agricultural Imagery Program (NAIP) imagery. The producer accepts the data 'as is' and assumes all risks associated with its use. USDA-FSA assumes no responsibility for actual or consequential damage incurred as a result of any user's reliance on this data outside FSA boundaries and determinations or contact USDA Natural Resources Conservation Service (NRCS).

Tract Cropland Total: 146.46 acres