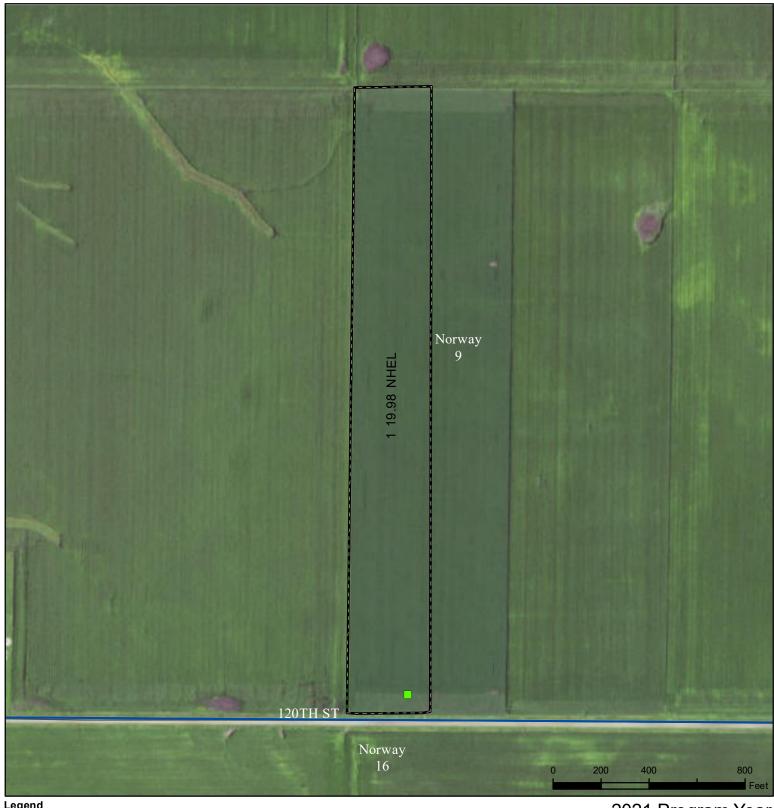

## Wright County, Iowa

Legend

Non-Cropland CRP lowa PLSS Wetlacodo Determinationaldeoutifiers

2021 Program Year

Map Created March 18, 2021

Farm 3842 Tract **3680** 

Restricted Use

Limited Restrictions

Tract Cropland Total: 19.98 acres **Exempt from Conservation** 

Compliance Provisions

United States Department of Agriculture (USDA) Farm Service Agency (FSA) maps are for FSA Program administration only. This map does not represent a legal survey or reflect actual ownership; rather it depicts the information provided directly from the producer and/or National Agricultural Imagery Program (NAIP) imagery. The producer accepts the data 'as is' and assumes all risks associated with its use. USDA-FSA assumes no responsibility for actual or consequential damage incurred as a result of any user's reliance on this data outside FSA Programs. Wetland identifiers do not represent the size, shape, or specific determination of the area. Refer to your original determination (CPA-026 and attached maps) for exact boundaries and determinations or contact USDA Natural Resources Conservation Service (NRCS).