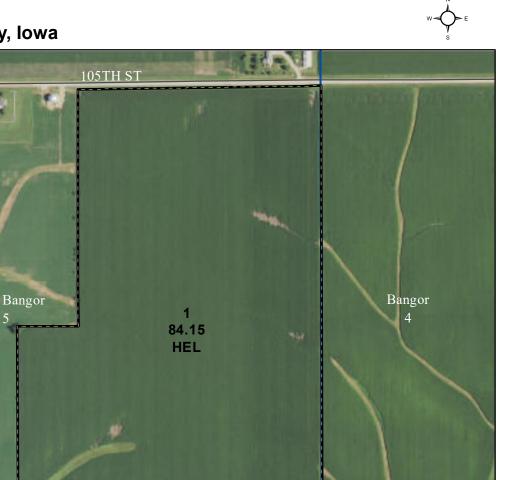

## **United States** Department of Marshall County, Iowa Agriculture

2021 Program Year

Map Created March 19, 2021

Farm **14** 

Tract 79

## Legend

Non-Cropland CRP Cropland

lowa PLSS Tract Boundary - Iowa Roads

## Wetland Determination Identifiers

- Restricted Use
- $\nabla$ Limited Restrictions Exempt from Conservation
- **Compliance Provisions**

United States Department of Agriculture (USDA) Farm Service Agency (FSA) maps are for FSA Program administration only. This map does not represent a legal survey or reflect actual ownership; rather it depicts the information provided directly from the producer and/or National Agricultural Imagery Program (NAIP) imagery. The producer accepts the data 'as is' and assumes all risks associated with its use. USDA-FSA assumes no responsibility for actual or consequential damage incurred as a result of any user's reliance on this data outside FSA boundaries and determinations or contact USDA Natural Resources Conservation Service (NRCS).

Tract Cropland Total: 128.66 acres