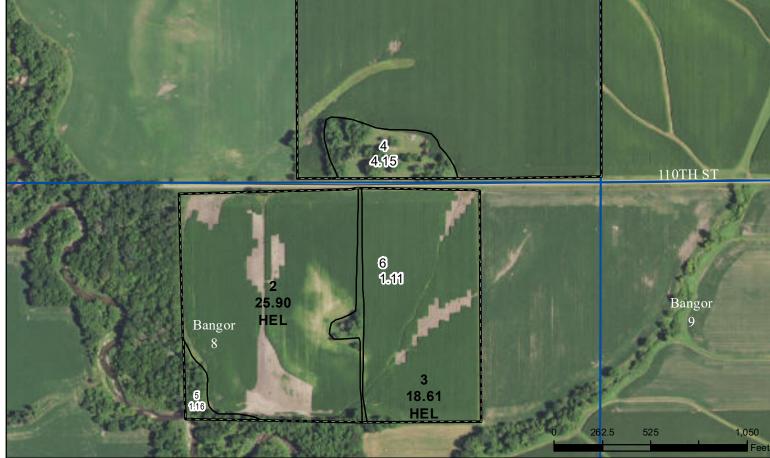

## **United States** Department of Marshall County, Iowa Agriculture

2021 Program Year

Map Created March 19, 2021

Farm **14** 

Tract 79

## Legend

Non-Cropland CRP Cropland

lowa PLSS Tract Boundary - Iowa Roads

## Wetland Determination Identifiers

- Restricted Use
- $\nabla$ Limited Restrictions Exempt from Conservation
- **Compliance Provisions**

United States Department of Agriculture (USDA) Farm Service Agency (FSA) maps are for FSA Program administration only. This map does not represent a legal survey or reflect actual ownership; rather it depicts the information provided directly from the producer and/or National Agricultural Imagery Program (NAIP) imagery. The producer accepts the data 'as is' and assumes all risks associated with its use. USDA-FSA assumes no responsibility for actual or consequential damage incurred as a result of any user's reliance on this data outside FSA boundaries and determinations or contact USDA Natural Resources Conservation Service (NRCS).

Tract Cropland Total: 128.66 acres