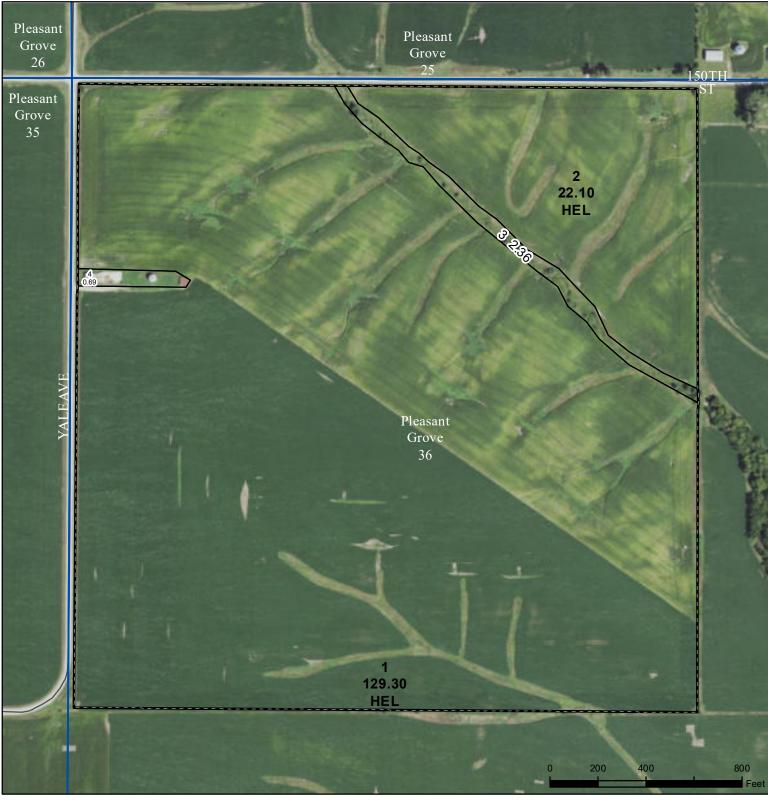

## Mahaska County, Iowa

ALL FIELDS NON-IRRIGATED

2021 Program Year
Map Created February 19, 2021

Farm **517**1

Farm **5171** Tract **2087** 

Tract Cropland Total: 151.40 acres