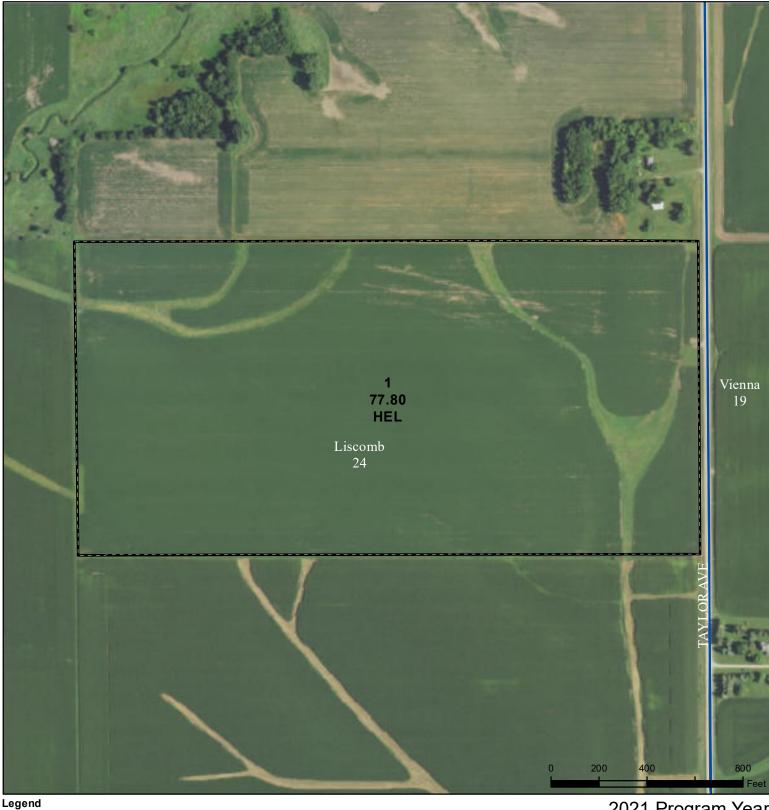

## Marshall County, Iowa

Wetland Determination Identifiers

CRP

Tract Boundary

lowa PLSS

lowa Roads

Restricted Use

Non-Cropland

Cropland

Limited Restrictions

Exempt from Conservation

Tract Cropland Total: 77.80 acres

2021 Program Year
Map Created March 19, 2021

Farm **7124** Tract **2676** 

Compliance Provisions
United States Department of Agriculture (USDA) Farm Service Agency (FSA) maps are for FSA Program administration only. This map does not represent a legal survey or reflect actual ownership; rather it depicts the information provided directly from the producer and/or National Agricultural Imagery Program (NAIP) imagery. The producer accepts the data 'as is' and assumes all risks associated with its use. USDA-FSA assumes no responsibility for actual or consequential damage incurred as a result of any user's reliance on this data outside FSA Programs. Wetland identifiers do not represent the size, shape, or specific determination of the area. Refer to your original determination (CPA-026 and attached maps) for exact boundaries and determinations or contact USDA Natural Resources Conservation Service (NRCS).