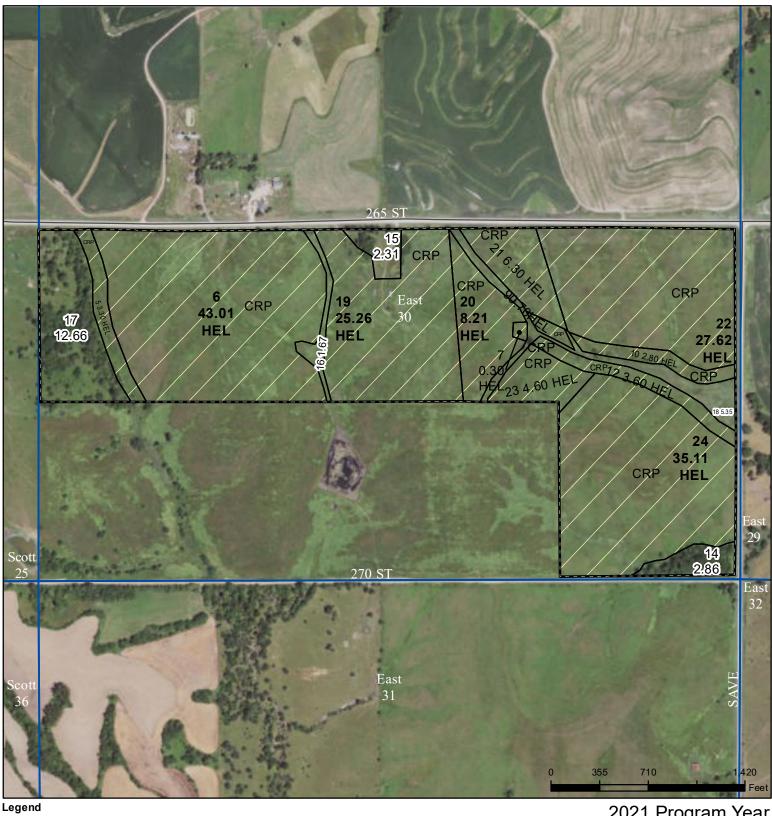

United States Department of Agriculture Montgomery County, Iowa

JSDA

Non-Cropland CRP Iowa PLSS

2021 Program Year Map Created March 17, 2021 Farm 99

Tract 1553

Tract Cropland Total: 160.81 acres

USDA is an equal opportunity provider, employer, and lender.