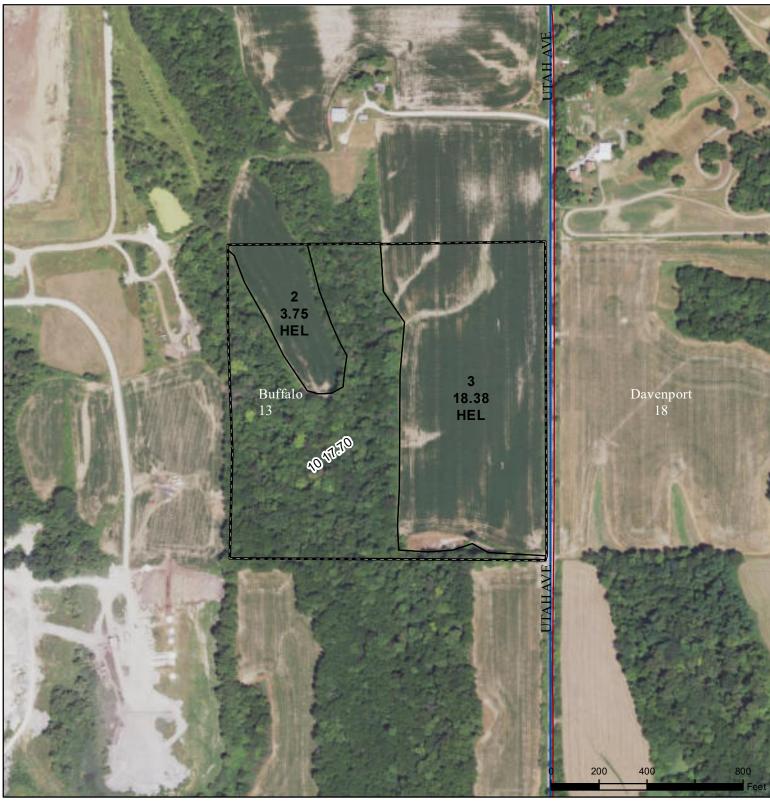

## **Scott County, Iowa**

Legend

Non-Cropland
Cropland

С

CRP

Tract Boundary

2020 Program Year Map Created May 15, 2020

Farm **5736** Tract **5533** 

## Wetland Determination

Restricted Use

▼ Limited Restrictions

Exempt from Conservation

Compliance Provisions

United States Department of Agriculture (USDA) Farm Service Agency (FSA) maps are for FSA Program administration only. This map does not represent a legal survey or reflect actual ownership; rather it depicts the information provided directly from the producer and/or National Agricultural Imagery Program (NAIP) imagery. The producer accepts the data 'as is' and assumes all risks associated with its use. USDA-FSA assumes no responsibility for actual or consequential damage incurred as a result of any user's reliance on this data outside FSA Programs. Wetland identifiers do not represent the size, shape, or specific determination of the area. Refer to your original determination (CPA-026 and attached maps) for exact boundaries and determinations or contact USDA Natural Resources Conservation Service (NRCS).

Tract Cropland Total: 22.13 acres