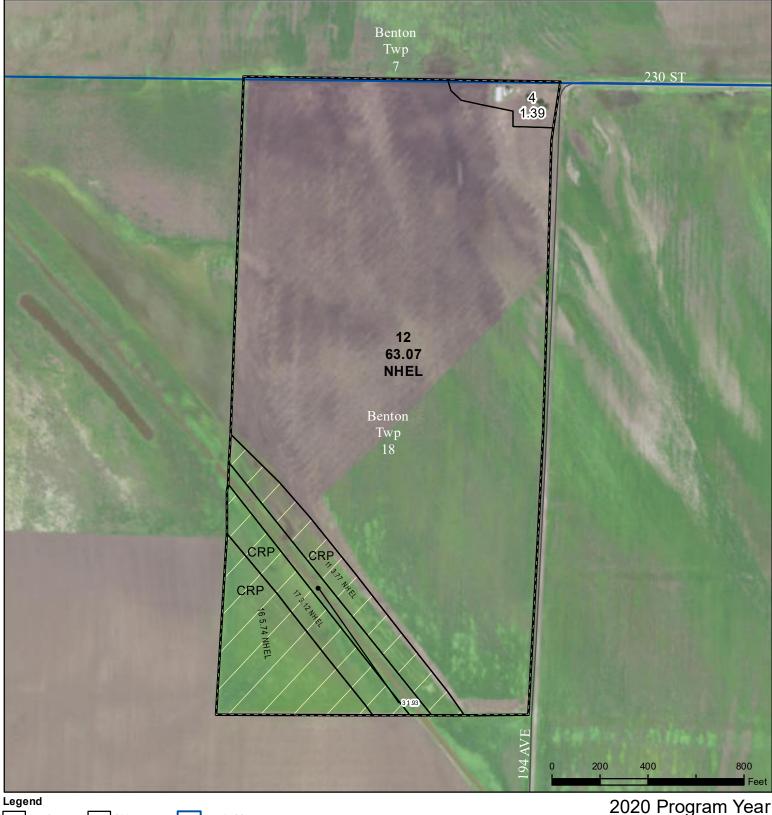

## **Fremont County, Iowa**

Cropland Tract Boundary
Wetland Determination Identifiers

CRP

lowa PLSS

lowa Roads

Restricted Use

Non-Cropland

Exempt from Conservation

Tract Cropland Total: 75.70 acres

Map Created March 23, 2020

Farm **4687** Tract **5** 

Compliance Provisions
United States Department of Agriculture (USDA) Farm Service Agency (FSA) maps are for FSA Program administration only. This map does not represent a legal survey or reflect actual ownership; rather it depicts the information provided directly from the producer and/or National Agricultural Imagery Program (NAIP) imagery. The producer accepts the data 'as is' and assumes all risks associated with its use. USDA-FSA assumes no responsibility for actual or consequential damage incurred as a result of any user's reliance on this data outside FSA Programs. Wetland identifiers do not represent the size, shape, or specific determination of the area. Refer to your original determination (CPA-026 and attached maps) for exact boundaries and determinations or contact USDA Natural Resources Conservation Service (NRCS).