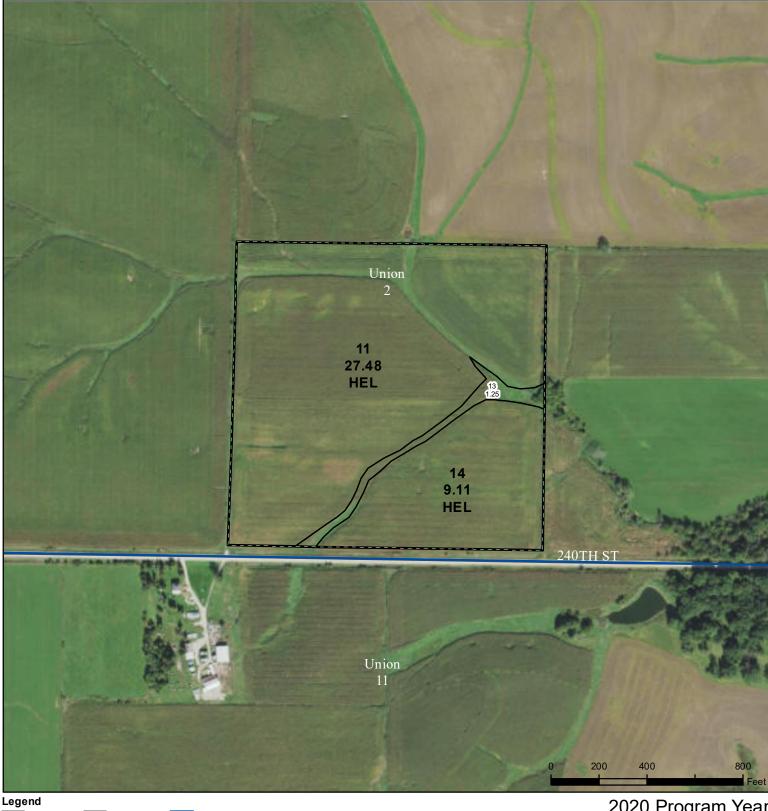

Non-Cropland lowa PLSS CRP lowa Roads Cropland

Tract Boundary

## Wetland Determination Identifiers

- Restricted Use
- Limited Restrictions  $\nabla$
- Exempt from Conservation **Compliance Provisions**

Tract Cropland Total: 36.59 acres

boundaries and determinations or contact USDA Natural Resources Conservation Service (NRCS).

## Farm 8674 Tract 10763

USDA is an equal opportunity provider, employer, and lender.