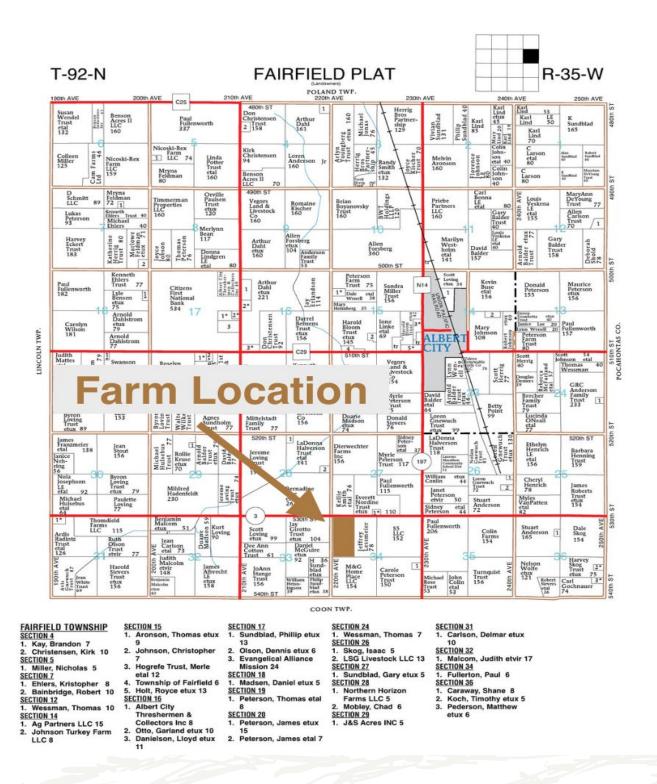

## FARM LOCATION

## **BUENA VISTA COUNTY, IA • 72.26 ± ACRES**

**LEGAL TERMS** Information provided herein was obtained from sources deemed reliable, but neither lowa Land Company nor the Seller make any guarantees or warranties as to it's accuracy. All potential bidders are urged to inspect the property, it's condition, and to rely on their own conclusion. All sketches, dimensions, and acreage figures are approximate or "more or less". Any announcements made auction day by lowa Land Company will take precedence over any previous printed materials or oral statements. Iowa Land Company and Seller reserve the right to preclude any person from bidding if there is any questions as to the person's credentials or fitness to bid.