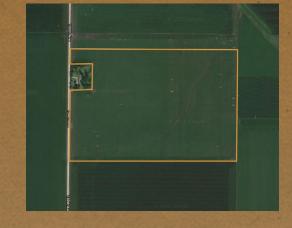

#### **Farm Information**

- 100 Total Acres
- 99.5 Cropland Acres
- 96.4 CSR2 Average
- Sold as 1 Tract
- 1.5 Miles North of Royal, Iowa

**Seller:** Breezy Acres LLC

Farm Location: 1.5 miles North of Royal, Iowa Legal Description: Lone Tree Township, Section

36

**Farm Possession:** Rented for 2019 farming season. Full possession once crop is harvested.