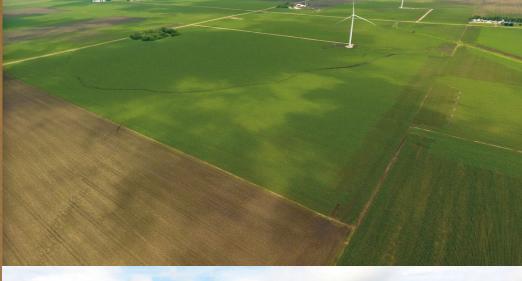

#### **Farm Information**

- 100 Total Acres
- 99.5 Cropland Acres
- 96.4 CSR2 Average
- Sold as 1 Tract
- 1.5 Miles North of Royal, Iowa

**Seller:** Breezy Acres LLC

Farm Location: 1.5 miles North of Royal, Iowa Legal Description: Lone Tree Township, Section