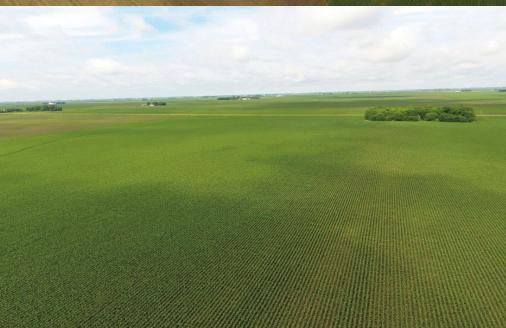

#### **Farm Information**

- 100 Total Acres
- 99.5 Cropland Acres
- 96.4 CSR2 Average
- Sold as 1 Tract
- 1.5 Miles North of Royal, Iowa

**Seller:** Breezy Acres LLC

Farm Location: 1.5 miles North of Royal, Iowa Legal Description: Lone Tree Township, Section