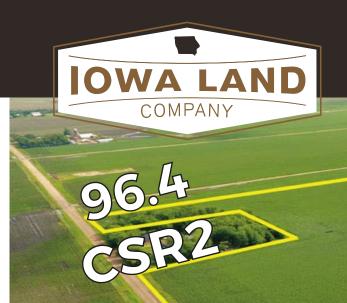

## CLAY COUNTY, IA

100 ACRES +/-

#### **Farm Information**

- 100 Total Acres
- 99.5 Cropland Acres
- 96.4 CSR2 Average
- Sold as 1 Tract
- 1.5 Miles North of Royal, Iowa

**Seller:** Breezy Acres LLC

Farm Location: 1.5 miles North of Royal, Iowa Legal Description: Lone Tree Township, Section