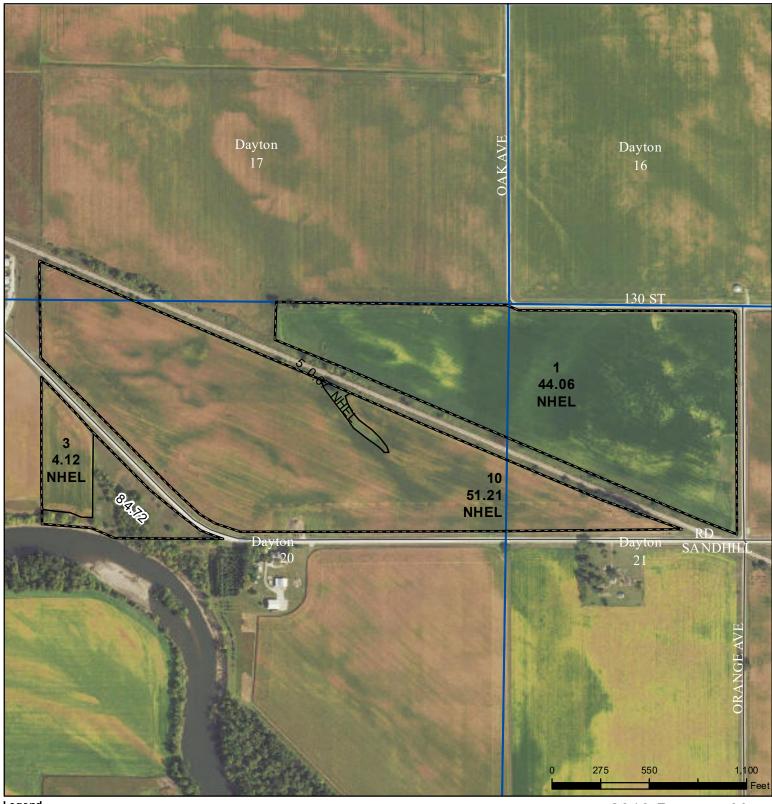

## **Butler County, Iowa**

Legend

Non-Cropland CRP Tract Boundary Cropland

lowa PLSS

lowa Roads

2019 Program Year Map Created April 03, 2019

Farm **665 Tract 817** 

Wetland Determination Identifiers

Restricted Use

Limited Restrictions

**Exempt from Conservation** 

Compliance Provisions

United States Department of Agriculture (USDA) Farm Service Agency (FSA) maps are for FSA Program administration only. This map does not represent a legal survey or reflect actual ownership; rather it depicts the information provided directly from the producer and/or National Agricultural Imagery Program (NAIP) imagery. The producer accepts the data 'as is' and assumes all risks associated with its use. USDA-FSA assumes no responsibility for actual or consequential damage incurred as a result of any user's reliance on this data outside FSA Programs. Wetland identifiers do not represent the size, shape, or specific determination of the area. Refer to your original determination (CPA-026 and attached maps) for exact boundaries and determinations or contact USDA Natural Resources Conservation Service (NRCS).

Tract Cropland Total: 100.06 acres